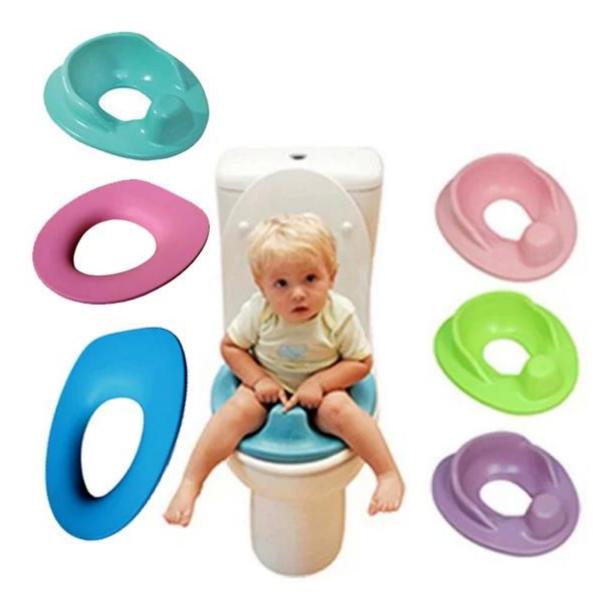

#### 1. Features

Children potty toilet mat, China Polyurethane toilet suppliers, customize a variety of styles PU foam toilet seat, Polyurethane product

#### Since the foam characteristics of the skin:

- 1. The low density, light weight, no smell, the texture of the leather surface, a piece no difference.
- $2. \ \ The \ high \ impact \ resistance, \ wear \ resistance, \ permanently \ elastic$
- 3. waterproof, crack, anti-UV, anti-distortion, anti-aging;
- 4. Easy colored surface, easy to dye the whole are friendly products with the environment;
- 5. hardness customer requirements modulation;
- 6. It can be made into any shape, it can be placed on reinforcing filler, light weight, easy to install;