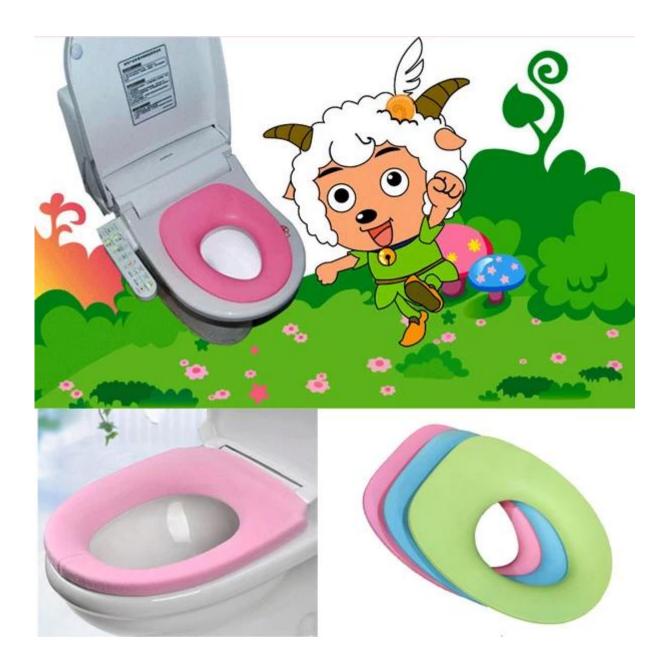

#### 1. Features

Children potty toilet mat, China Polyurethane toilet suppliers, customize a variety of styles PU foam toilet seat, Polyurethane product

#### Since the foam characteristics of the skin:

- 1. The low density, light weight, no smell, the texture of the leather surface, a piece no difference.
- $2. \ \ The \ high \ impact \ resistance, \ wear \ resistance, \ permanently \ elastic$
- 3. waterproof, crack, anti-UV, anti-distortion, anti-aging;
- 4. Easy colored surface, easy to dye the whole are friendly products with the environment;
- 5. hardness customer requirements modulation;
- 6. It can be made into any shape, it can be placed on reinforcing filler, light weight, easy to install;