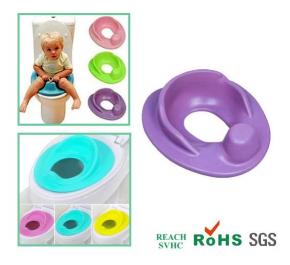

#### 1. Features

Children potty toilet mat, China Polyurethane toilet suppliers, customize a variety of styles PU foam toilet seat, Polyurethane product

#### Since the foam characteristics of the skin:

- 1. The low density, light weight, no smell, the texture of the leather surface, a piece no difference.
- $2. \ \ The \ high \ impact \ resistance, \ wear \ resistance, \ permanently \ elastic$
- 3. waterproof, crack, anti-UV, anti-distortion, anti-aging;
- 4. Easy colored surface, easy to dye the whole are friendly products with the environment;
- 5. hardness customer requirements modulation;
- 6. It can be made into any shape, it can be placed on reinforcing filler, light weight, easy to install;

#### 2 product uses

#### From a soft leather products are widely used:

- 1. Automotive: bumper, wheel, armrest cushions, head cushions car, gearshift, fenders, cloudy flow plate, the instrument panel, air filter, bicycle seat, tractors, ground cushion vehicles, injection molding products Wait and reaction;
- 2. Sporting goods: fitness equipment cushion, back, knee pads, grips, pedals, bicycle saddles, sports kneepad