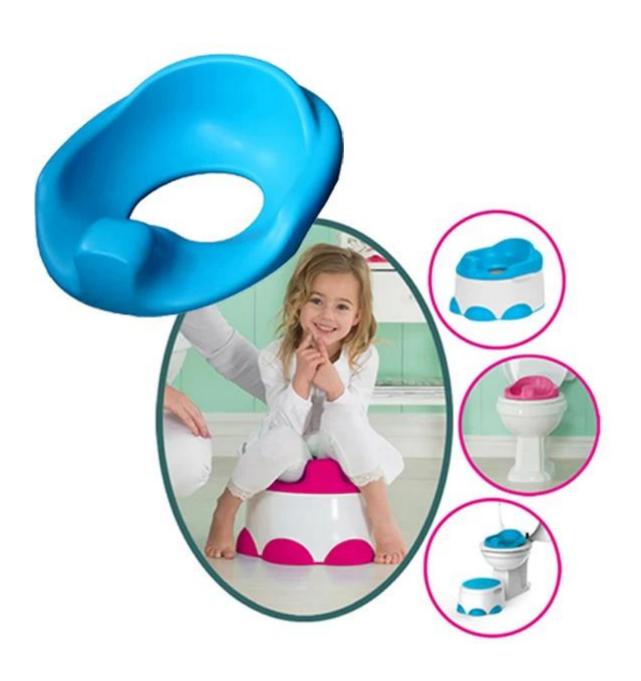

#### 1. Features

Children potty toilet mat, China Polyurethane toilet suppliers, customize a variety of styles PU foam toilet seat, Polyurethane product

#### Since the foam characteristics of the skin:

- 1. The low density, light weight, no smell, the texture of the leather surface, a piece no difference.
- $2. \ \ The \ high \ impact \ resistance, \ wear \ resistance, \ permanently \ elastic$
- 3. waterproof, crack, anti-UV, anti-distortion, anti-aging;
- 4. Easy colored surface, easy to dye the whole are friendly products with the environment;
- 5. hardness customer requirements modulation;
- 6. It can be made into any shape, it can be placed on reinforcing filler, light weight, easy to install;