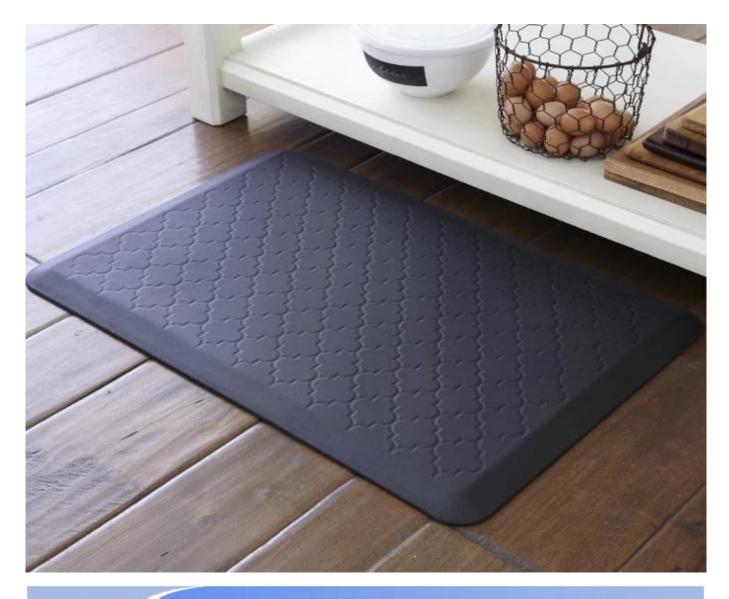

## Feature:

- 1. <u>Waterproof, anti-bacteria, non-slip, self-skinning, fireproof</u>
- 2. Easy to clean anti-slip, fireproof, good wear resistance, good shock resistance
- 3. Soft, comfortable, anti-fatigue, multi-purpose, anti fatigue, anti-corrosion
- 4. <u>Anticorrosion, damp-proof, anti-crack, mothproof, anti-ultraviolet</u>
- 5. <u>No radiation, non-toxic and eco-friendly</u>

## Specification

Anti-fatigue mats are beneficial for back thigh and lower leg or foot, which offer you unique feeling from your head to your toe. Anti fatigue mat is a natural shock absorber, and it can rebound quickly to the smallest weight shift, encourage blood flow to feet, legs, and lower back. The anti fatigue mat is engineered to the optimal degree of softness to minimize the harmful, painful consequences of standing for extended periods as well as to reduce the stress and strain of standing. Anti-Fatigue Mats have been designed to promote better posture, proper circulation, muscle toning and sense of well-being. In addition, the Mats reduce the fatigue and discomfort associated with the stress and strain of long term or static standing.

| 1 | material  | Polyurethane kitchen floor mat, fatigue mats, standing mat, stair mats, kitchen mat |
|---|-----------|-------------------------------------------------------------------------------------|
| 2 | моq       | 100pcs                                                                              |
| 3 | size      | as your requirement                                                                 |
| 4 | technical | hand-made and machinery                                                             |

| 5  | finished       | PU self-skin                                                                                  |
|----|----------------|-----------------------------------------------------------------------------------------------|
| 6  | payment term   | ΤΓ                                                                                            |
| 7  | packing        | Normal export corrugated carton as per clients' request                                       |
| 8  | usage          | floor mat, kitchen mat                                                                        |
| 9  | Custom service | Dimension, material, style all can be custom made                                             |
| 10 | delivery time  | 40 days after receiving the deposit                                                           |
| 11 | remarks        | Your satisfaction is our greatest affirmation and if you have any problems please contact us. |