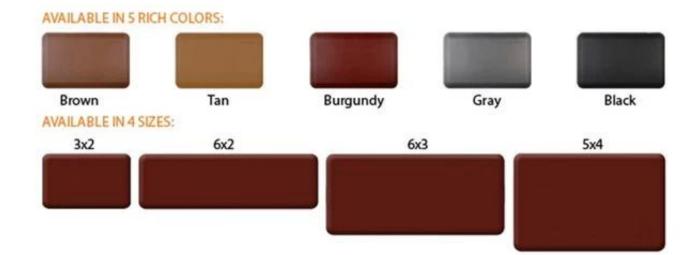

| 1 | material  | Polyurethane kitchen floor mat, fatigue mats, standing mat, stair mats, kitchen mat |
|---|-----------|-------------------------------------------------------------------------------------|
| 2 | моq       | 100pcs                                                                              |
| 3 | size      | as your requirement                                                                 |
| 4 | technical | hand-made and machinery                                                             |

| 5  | finished       | PU self-skin                                                                                  |
|----|----------------|-----------------------------------------------------------------------------------------------|
| 6  | payment term   | ΤΓ                                                                                            |
| 7  | packing        | Normal export corrugated carton as per clients' request                                       |
| 8  | usage          | floor mat, kitchen mat                                                                        |
| 9  | Custom service | Dimension, material, style all can be custom made                                             |
| 10 | delivery time  | 40 days after receiving the deposit                                                           |
| 11 | remarks        | Your satisfaction is our greatest affirmation and if you have any problems please contact us. |