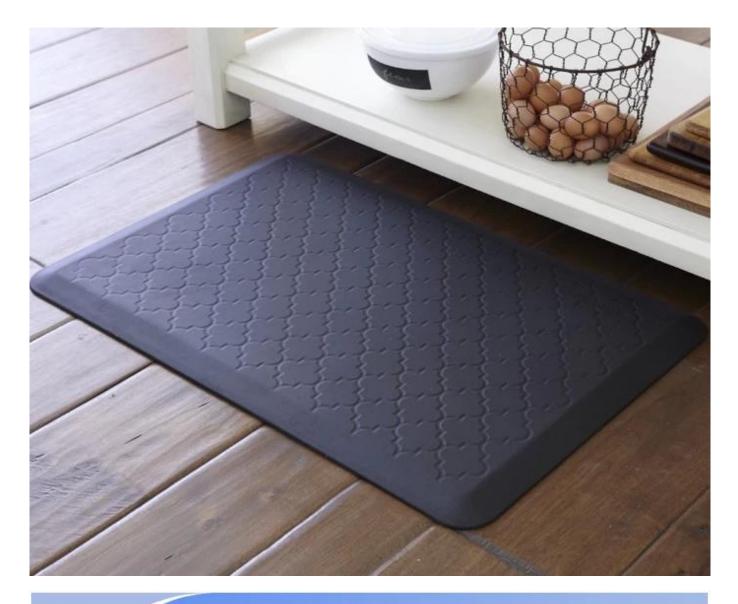

#### Feature:

- 1. <u>Waterproof, anti-bacteria, non-slip, self-skinning, fireproof</u>
- $2. \ \underline{ {\rm Easy \ to \ clean \ anti-slip, \ fireproof, \ good \ wear \ resistance, \ good \ shock \ resistance} \\$
- 3. Soft, comfortable, anti-fatigue, multi-purpose, anti fatigue, anti-corrosion
- 4. Anticorrosion, damp-proof, anti-crack, mothproof, anti-ultraviolet
- 5. No radiation, non-toxic and eco-friendly

### Specification

Anti-fatigue mats are beneficial for back thigh and lower leg or foot, which offer you unique feeling from your head to your toe. Anti fatigue mat is a natural shock absorber, and it can rebound quickly to the smallest weight shift, encourage blood flow to feet, legs, and lower back. The anti fatigue mat is engineered to the optimal degree of softness to minimize the harmful, painful consequences of standing for extended periods as well as to reduce the stress and strain of standing. Anti-Fatigue Mats have been designed to promote better posture, proper circulation, muscle toning and sense of well-being. In addition, the Mats reduce the fatigue and discomfort associated with the stress and strain of long term or static standing.