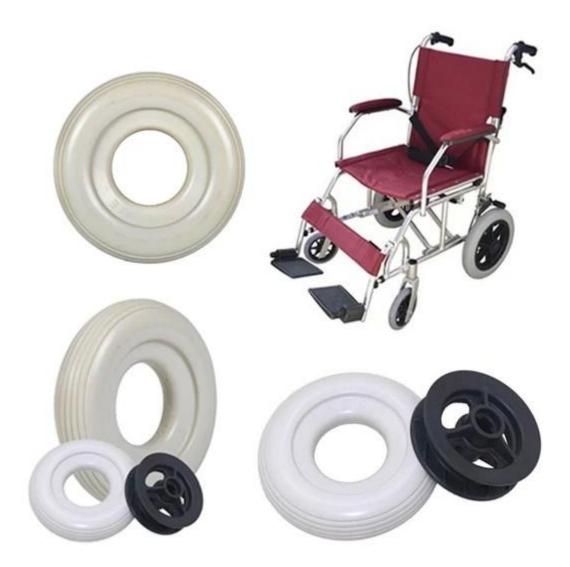

#### Characteristics of PU solid tires:

- 1. No inflatable (filled PU material instead of the tube), strong bearing capacity;
- 2. Strong wear resistance, is 6 times the rubber tires.
- 3. Lightweight durable, heat resistant, cold resistant, corrosion resistance, good elasticity (minus 40 to maintain the original elasticity);
- 4. Not afraid of nail bar, explosion-proof, anti bar, long service life;
- 5. Product resistance to yellowing (3.5), anti aging, can be made into a variety of colors;
- 6. Good resilience;
- 7. Environmentally friendly products (no fluoride, no heavy metals, in accordance with REACH, ROHS), energy saving and safety, can be degraded.

## PU solid tire series products are widely used in:

Inflation free tyre: wheelchair car, electric cars, scooter, trolleys, baby stroller, depot, old car, industrial and mining vehicles, electric cars, electric scooter, lawn mower, golf cart, luggage wheel, airport baggage car products.