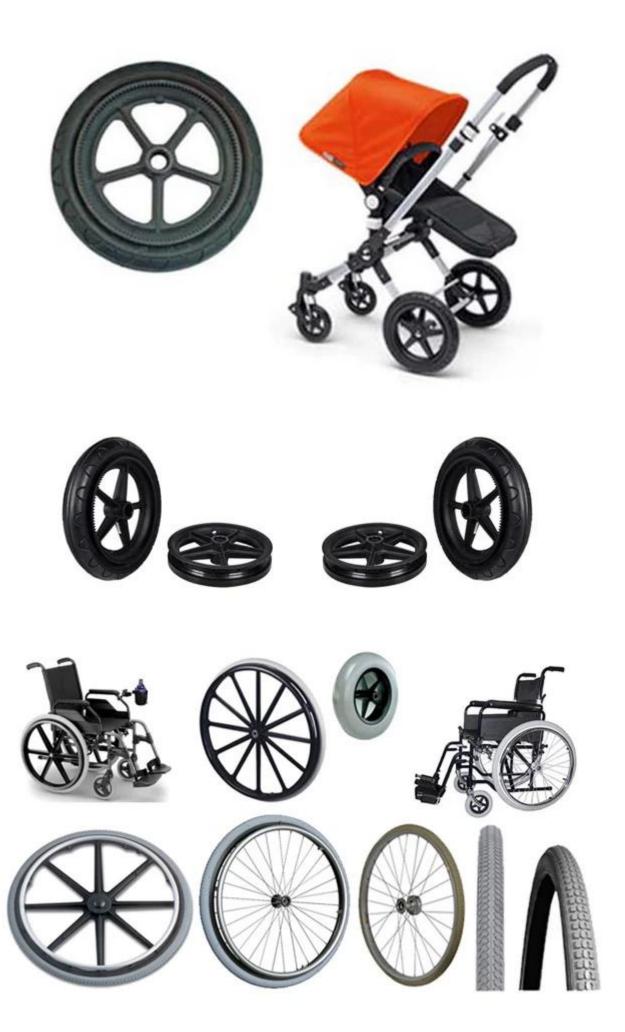

#### Characteristics of PU solid tires:

- 1. No inflatable (filled PU material instead of the tube), strong bearing capacity;
- 2. Strong wear resistance, is 6 times the rubber tires.
- 3. Lightweight durable, heat resistant, cold resistant, corrosion resistance, good elasticity (minus 40 to maintain the original elasticity);
- 4. Not afraid of nail bar, explosion-proof, anti bar, long service life;
- 5. Product resistance to yellowing (3.5), anti aging, can be made into a variety of colors;
- 6. Good resilience;
- 7. Environmentally friendly products (no fluoride, no heavy metals, in accordance with REACH, ROHS), energy saving and safety, can be degraded.

## PU solid tire series products are widely used in:

Inflation free tyre: wheelchair car, electric cars, scooter, trolleys, baby stroller, depot, old car, industrial and mining vehicles, electric cars, electric scooter, lawn mower, golf cart, luggage wheel, airport baggage car products.