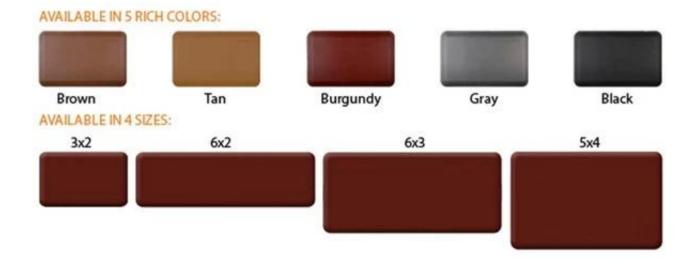

| 5  | finished      | PU self-skin                                                                                  |   |
|----|---------------|-----------------------------------------------------------------------------------------------|---|
| 6  | payment term  | π                                                                                             | l |
| 7  | packing       | Normal export corrugated carton as per clients' request                                       | l |
| 8  | usage         | floor mat, kitchen mat                                                                        | l |
| 9  |               | Dimension, material, style all can be custom made                                             | l |
| 10 | delivery time | 40 days after receiving the deposit                                                           | l |
| 11 |               | Your satisfaction is our greatest affirmation and if you have any problems please contact us. | l |