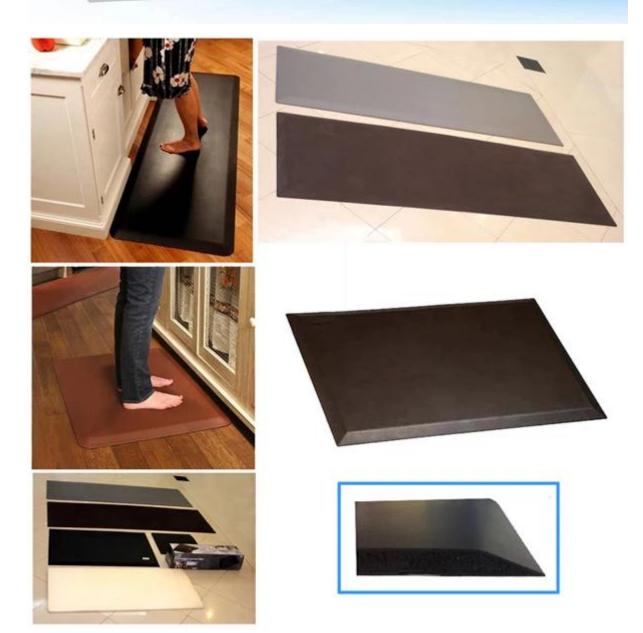

# China Integral Skin polyurethane bath mat for baby gardening mat gardening pad

#### Since a skin foam characteristics:

- 1. Low density, light weight, no smell, the surface texture of leather, one piece no difference.
- 2. The high impact resistance, wear resistance, permanently elastic
- 3. waterproof, crack, anti-UV, anti-distortion, anti-aging;
- 4. Surface easy to color, easy to color the whole, are environmentally friendly products;
- 5. hardness with customer requirements modulation;
- 6. Can be made into any shape, it can be placed in reinforcing filler, light weight, easy to install;

#### Since a soft leather products are widely used:

- 1. Automotive: bumper, steering wheel, armrest mats, car head cushions, shift lever, fenders, overcast flow plate, the instrument panel, air filter, bicycle seat, tractors, off-road vehicles cushion, reaction injection molding products Wait;
- 2. sports equipment: fitness equipment cushion, backrest, kneeling pads, grips, pedals, bicycle saddles, sports kneepad and so on;
- 3. Medical devices: one piece dental chairs, surgical table tops edge, hanging racks, wheelchair armrests;
- 4. Household items: armrest mats, chair legs, decorative items;
- 5. Other Uses: toys, packaging;