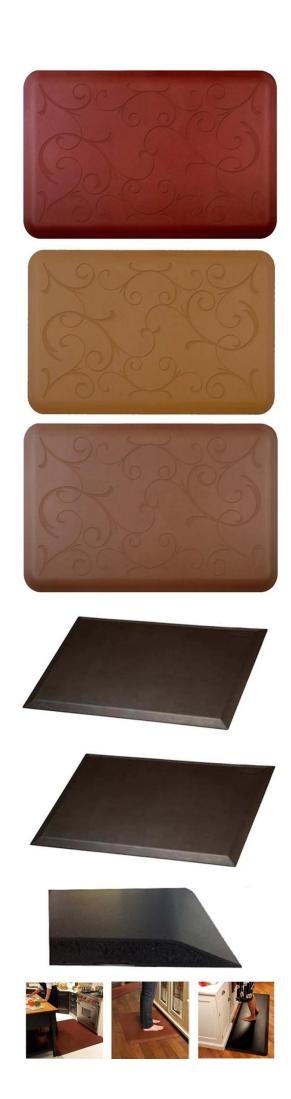

# China Integral Skin polyurethane bath mat for baby gardening mat gardening pad

#### Since a skin foam characteristics:

- 1. Low density, light weight, no smell, the surface texture of leather, one piece no difference.
- 2. The high impact resistance, wear resistance, permanently elastic
- 3. waterproof, crack, anti-UV, anti-distortion, anti-aging;
- 4. Surface easy to color, easy to color the whole, are environmentally friendly products;
- 5. hardness with customer requirements modulation;
- 6. Can be made into any shape, it can be placed in reinforcing filler, light weight, easy to install;

#### Since a soft leather products are widely used:

- 1. Automotive: bumper, steering wheel, armrest mats, car head cushions, shift lever, fenders, overcast flow plate, the instrument panel, air filter, bicycle seat, tractors, off-road vehicles cushion, reaction injection molding products Wait;
- 2. sports equipment: fitness equipment cushion, backrest, kneeling pads, grips, pedals, bicycle saddles, sports kneepad and so on;
- 3. Medical devices: one piece dental chairs, surgical table tops edge, hanging racks, wheelchair armrests;
- 4. Household items: armrest mats, chair legs, decorative items;
- 5. Other Uses: toys, packaging;