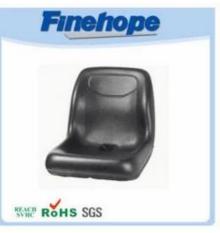

| Name          | China Integral Skin polyurethane lawn equipment seat, craftsman riding mower seat |
|---------------|-----------------------------------------------------------------------------------|
| Туре          | waterproof lawn tractor seats                                                     |
| Material      | polyurethane(PU), with iron accessory                                             |
| Density       | 180-200kg/m3                                                                      |
| Size          | L*W*H (mm):431*429*63                                                             |
| Packing       | each in PE bag and then in standard carton box                                    |
| Payment Term  | 30% T/T in advance ,70%before the shipment                                        |
| Min. Order    | 1000 pieces                                                                       |
| Port          | Xiamen                                                                            |
| Certification | REACH,ROHS                                                                        |