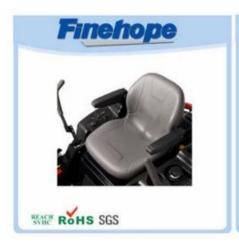

| Name          | China Integral Skin polyurethane lawn equipment seat, craftsman riding mower seat |
|---------------|-----------------------------------------------------------------------------------|
| Туре          | waterproof lawn tractor seats                                                     |
| Material      | polyurethane(PU), with iron accessory                                             |
| Density       | 180-200kg/m3                                                                      |
| Size          | L*W*H (mm):431*429*63                                                             |
| Packing       | each in PE bag and then in standard carton box                                    |
| Payment Term  | 30% T/T in advance ,70%before the shipment                                        |
| Min. Order    | 1000 pieces                                                                       |
| Port          | Xiamen                                                                            |
| Certification | REACH,ROHS                                                                        |