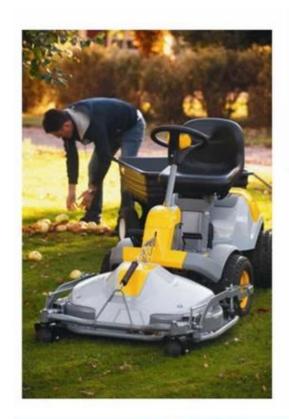

ory                                             |
| Density       | 180-200kg/m3                                                                      |
| Size          | L*W*H (mm):431*429*63                                                             |
| Packing       | each in PE bag and then in standard carton box                                    |
| Payment Term  | 30% T/T in advance ,70%before the shipment                                        |
| Min. Order    | 1000 pieces                                                                       |
| Port          | Xiamen                                                                            |
| Certification | REACH,ROHS                                                                        |

# **Products applications**













# Our company

Finehope was founded in 2002 and the number of workers is more than 100, and the number of management group is 41 with the average age of 32. The company has a modern factory with an area of 7000 square meters, and it also has an office building with an area of 1000 square meters which combines modern and classical styles.



# Certifications











# **Quality control**







## FAQ

#### 1. Why you choose Finehope?

Finehope is the most professional pu manufacturer in China, which has a professional R & D team, advanced PU production equipment, professional testing equipment and perfect quality management system. We have 12-year cooperation experience with CAT, FIAT, TVH, GGP and other famous enterprises. We provide them with one-stop service from R & D to produ