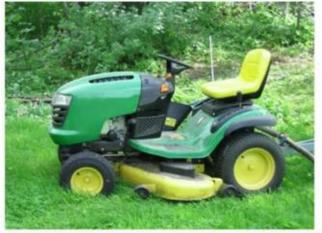

|
| Density       | 180-200kg/m3                                                                      |
| Size          | L*W*H (mm):431*429*63                                                             |
| Packing       | each in PE bag and then in standard carton box                                    |
| Payment Term  | 30% T/T in advance ,70%before the shipment                                        |
| Min. Order    | 1000 pieces                                                                       |
| Port          | Xiamen                                                                            |
| Certification | REACH,ROHS                                                                        |

# **Products applications**













# Our company

Finehope was founded in 2002 and the number of workers is more than 100, and the number of management group is 41 with the average age of 32. The company has a modern factory with an area of 7000 square meters, and it also has an office building with an area of 1000 square meters which combines modern and classical styles.



# Certifications











# **Quality control**







## FAQ

#### 1. Why you choose Finehope?

Finehope is the most professional pu manufacturer in China, which has a professional R & D team, advanced PU production equipment, professional testing equipment and perfect quality management system. We have 12-year cooperation experience with CAT, FIAT, TVH, GGP and other famous enterprises. We provide them with one-stop service from R & D to productio