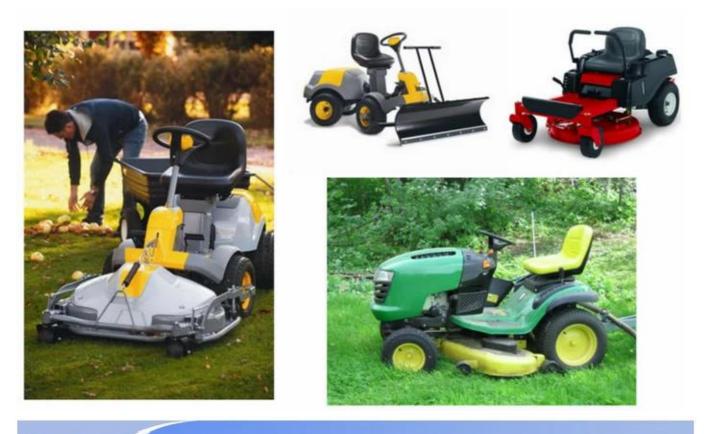

), with iron accessory                                           |
| Density       | 180-200kg/m3                                                                    |
| Size          | L*W*H (mm):431*429*63                                                           |
| Packing       | each in PE bag and then in standard carton box                                  |
| Payment Term  | 30% T/T in advance ,70%before the shipment                                      |
| Min. Order    | 1000 pieces                                                                     |
| Port          | Xiamen                                                                          |
| Certification | REACH,ROHS                                                                      |

## **Products applications**





## Our company

Finehope was founded in 2002 and the number of workers is more than 100, and the number of management group is 41 with the average age of 32. The company has a modern factory with an area of 7000 square meters, and it also has an office building with an area of 1000 square meters which combines modern and classical styles.



Certifications



# Quality control





## FAQ

#### 1. Why you choose Finehope?

Finehope is the most professional pu manufacturer in China, which has a professional R & D team, advanced PU production equipment, professional testing equipment and perfect quality management system. We have 12-year cooperation experience with CAT, FIAT, TVH, GGP and other famous enterprises. We provide them with one-stop service from R & D to production to satisfy th