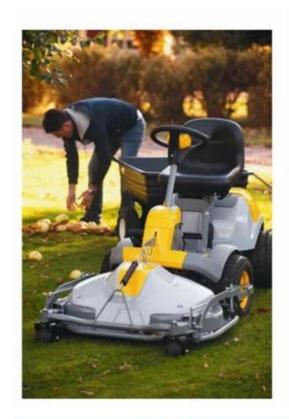

|
| Density       | 180-200kg/m3                                                                         |
| Size          | L*W*H (mm):431*429*63                                                                |
| Packing       | each in PE bag and then in standard carton box                                       |
| Payment Term  | 30% T/T in advance ,70%before the shipment                                           |
| Min. Order    | 1000 pieces                                                                          |
| Port          | Xiamen                                                                               |
| Certification | REACH,ROHS                                                                           |

# **Products applications**













# Our company

Finehope was founded in 2002 and the number of workers is more than 100, and the number of management group is 41 with the average age of 32. The company has a modern factory with an area of 7000 square meters, and it also has an office building with an area of 1000 square meters which combines modern and classical styles.



# Certifications











# **Quality control**







## FAQ

#### 1. Why you choose Finehope?

Finehope is the most professional pu manufacturer in China, which has a professional R & D team, advanced PU production equipment, professional testing equipment and perfect quality management system. We have 12-year cooperation experience with CAT, FIAT, TVH, GGP and other famous enterprises. We provide them with one-stop service from R & D to produ