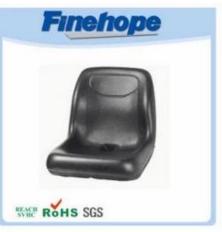

| Name          | China Integral Skin polyurethane mower suspension seat, replacement lawn mower seats |
|---------------|--------------------------------------------------------------------------------------|
| Type          | waterproof lawn tractor seats                                                        |
| Material      | polyurethane(PU), with iron accessory                                                |
| Density       | 180-200kg/m3                                                                         |
| Size          | L*W*H (mm):431*429*63                                                                |
| Packing       | each in PE bag and then in standard carton box                                       |
| Payment Term  | 30% T/T in advance ,70%before the shipment                                           |
| Min. Order    | 1000 pieces                                                                          |
| Port          | Xiamen                                                                               |
| Certification | REACH,ROHS                                                                           |