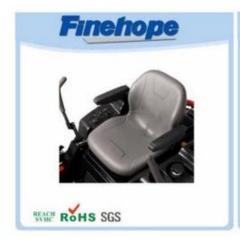

| Name          | China Integral Skin polyurethane mower suspension seat, replacement lawn mower seats |
|---------------|--------------------------------------------------------------------------------------|
| Type          | waterproof lawn tractor seats                                                        |
| Material      | polyurethane(PU), with iron accessory                                                |
| Density       | 180-200kg/m3                                                                         |
| Size          | L*W*H (mm):431*429*63                                                                |
| Packing       | each in PE bag and then in standard carton box                                       |
| Payment Term  | 30% T/T in advance ,70%before the shipment                                           |
| Min. Order    | 1000 pieces                                                                          |
| Port          | Xiamen                                                                               |
| Certification | REACH,ROHS                                                                           |