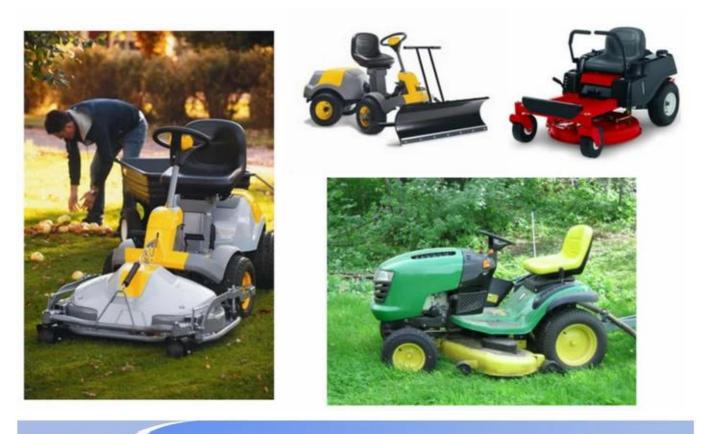

Material      | polyurethane(PU), with iron accessory                                       |
| Density       | 180-200kg/m3                                                                |
| Size          | L*W*H (mm):431*429*63                                                       |
| Packing       | each in PE bag and then in standard carton box                              |
| Payment Term  | 30% T/T in advance ,70%before the shipment                                  |
| Min. Order    | 1000 pieces                                                                 |
| Port          | Xiamen                                                                      |
| Certification | REACH,ROHS                                                                  |

## **Products applications**





## Our company

Finehope was founded in 2002 and the number of workers is more than 100, and the number of management group is 41 with the average age of 32. The company has a modern factory with an area of 7000 square meters, and it also has an office building with an area of 1000 square meters which combines modern and classical styles.



Certifications



# Quality control





## FAQ

#### 1. Why you choose Finehope?

Finehope is the most professional pu manufacturer in China, which has a professional R & D team, advanced PU production equipment, professional testing equipment and perfect quality management system. We have 12-year cooperation experience with CAT, FIAT, TVH, GGP and other famous enterprises. We provide them with one-stop service from R & D to production to satisfy th