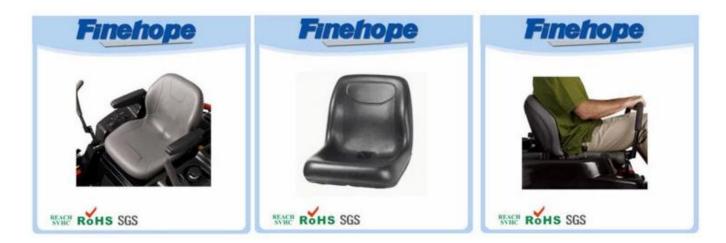

### Feature:

the Lawn Mower Seat :

- 1. real-leather texture on the surface
- 2. fashion design with smooth lines
- 3. feel comfortable with ergonomics design
- 4. good elasticity
- 5. easy installation
- 6. high resistance to wear
- 7. waterproof, anti-cracking, UV protection, anti-aging
- 8. low production cost, molding in one
- 9. protect the environment and degradable

## Specification

The self-skin product is made in one operation by means of reaction injection molding (RIM), and therefore it has both tenacious and dense outer skin and cellulite core. The thickness of the skin formed varies form several tenths to 5 mm and the skin density from 600 to 1200kg/m<sup>3</sup> whereas the density of the inner core is hundreds of kilos per cubic meters. The skin layer and the core layer are an integral body. The continuous, smooth and soft skin layer can protect the foam core from mechanical damage. Semi hard foam series of integral PU varies in different density and hardness depending on the recipe. The lawn mower seats are made from this kind of material which are waterproof, UV protection.

| Name          | the Lawn Mower Seat                            |
|---------------|------------------------------------------------|
| Туре          | waterproof seat cushion                        |
| Material      | polyurethane(PU), with iron accessory          |
| Density       | 180-200kg/m3                                   |
| Size          | L*W*H (mm):431*429*63                          |
| Packing       | each in PE bag and then in standard carton box |
| Payment Term  | 30% T/T in advance ,70%before the shipment     |
| Min. Order    | 1000 pieces                                    |
| Port          | Xiamen                                         |
| Certification | REACH,ROHS                                     |