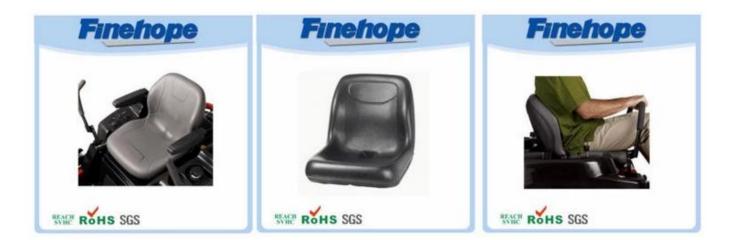

### Feature:

the Riding Lawn Mower Seats :

- 1. real-leather texture on the surface
- 2. fashion design with smooth lines
- 3. feel comfortable with ergonomics design
- 4. good elasticity
- 5. easy installation
- 6. high resistance to wear
- 7. waterproof, anti-cracking, UV protection, anti-aging
- 8. low production cost, molding in one
- 9. protect the environment and degradable

## Specification

The self-skin product is made in one operation by means of reaction injection molding (RIM), and therefore it has both tenacious and dense outer skin and cellulite core. The thickness of the skin formed varies form several tenths to 5 mm and the skin density from 600 to 1200kg/m<sup>3</sup> whereas the density of the inner core is hundreds of kilos per cubic meters. The skin layer and the core layer are an integral body. The continuous, smooth and soft skin layer can protect the foam core from mechanical damage. Semi hard foam series of integral PU varies in different density and hardness depending on the recipe. The lawn mower seats are made from this kind of material which are waterproof, UV protection.

| Name          | China Integral Skin polyurethane weather proof riding lawn mower seats |
|---------------|------------------------------------------------------------------------|
| Туре          | waterproof seat cushion                                                |
| Material      | polyurethane(PU), with iron accessory                                  |
| Density       | 180-200kg/m3                                                           |
| Size          | L*W*H (mm):431*429*63                                                  |
| Packing       | each in PE bag and then in standard carton box                         |
| Payment Term  | 30% T/T in advance ,70%before the shipment                             |
| Min. Order    | 1000 pieces                                                            |
| Port          | Xiamen                                                                 |
| Certification | REACH,ROHS                                                             |