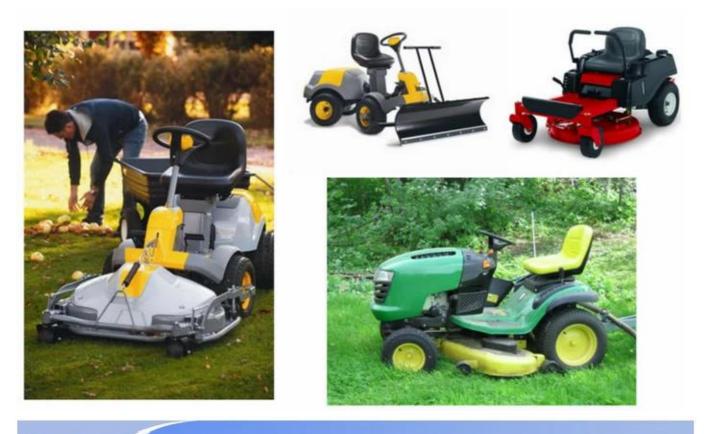

|
| Material      | polyurethane(PU), with iron accessory                                  |
| Density       | 180-200kg/m3                                                           |
| Size          | L*W*H (mm):431*429*63                                                  |
| Packing       | each in PE bag and then in standard carton box                         |
| Payment Term  | 30% T/T in advance ,70%before the shipment                             |
| Min. Order    | 1000 pieces                                                            |
| Port          | Xiamen                                                                 |
| Certification | REACH,ROHS                                                             |

## **Products applications**





## Our company

Finehope was founded in 2002 and the number of workers is more than 100, and the number of management group is 41 with the average age of 32. The company has a modern factory with an area of 7000 square meters, and it also has an office building with an area of 1000 square meters which combines modern and classical styles.



Certifications



# Quality control





## FAQ

#### 1. Why you choose Finehope?

Finehope is the most professional pu manufacturer in China, which has a professional R & D team, advanced PU production equipment, professional testing equipment and perfect quality management system. We have 12-year cooperation experience with CAT, FIAT, TVH, GGP and other famous enterprises. We provide them with one-stop service from R & D to production to satisfy th