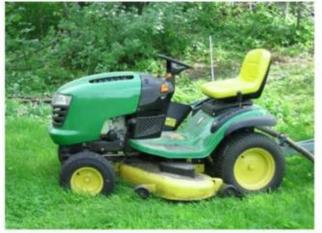

| China Integral Skinning polyurethane weather proof craftsman riding mower seats |
|---------------------------------------------------------------------------------|
| waterproof seat cushion                                                         |
| polyurethane(PU), with iron accessory                                           |
| 180-200kg/m3                                                                    |
| L*W*H (mm):431*429*63                                                           |
| each in PE bag and then in standard carton box                                  |
| 30% T/T in advance ,70%before the shipment                                      |
| 1000 pieces                                                                     |
| Xiamen                                                                          |
| REACH,ROHS                                                                      |
|                                                                                 |