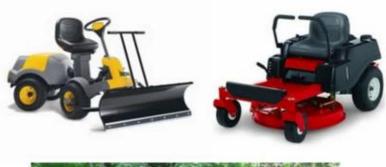

|
| polyurethane(PU), with iron accessory                                           |
| 180-200kg/m3                                                                    |
| L*W*H (mm):431*429*63                                                           |
| each in PE bag and then in standard carton box                                  |
| 30% T/T in advance ,70%before the shipment                                      |
| 1000 pieces                                                                     |
| Xiamen                                                                          |
| REACH,ROHS                                                                      |
|                                                                                 |

## **Products applications**













## Our company

Finehope was founded in 2002 and the number of workers is more than 100, and the number of management group is 41 with the average age of 32. The company has a modern factory with an area of 7000 square meters, and it also has an office building with an area of 1000 square meters which combines modern and classical styles.



# Certifications











# **Quality control**







### FAQ

#### 1. Why you choose Finehope?

Finehope is the most professional pu manufacturer in China, which has a professional R & D team, advanced PU production equipment, professional testing equipment and perfect quality management system. We have 12-year cooperation experience with CAT, FIAT, TVH, GGP and other famous enterprises. We provide them with one-stop service from R & D to produ