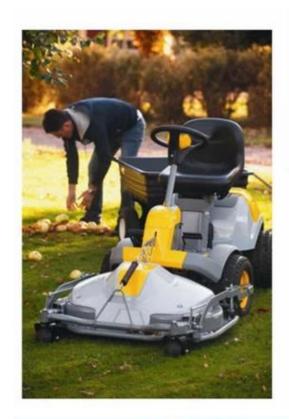

|
| polyurethane(PU), with iron accessory                                           |
| 180-200kg/m3                                                                    |
| L*W*H (mm):431*429*63                                                           |
| each in PE bag and then in standard carton box                                  |
| 30% T/T in advance ,70%before the shipment                                      |
| 1000 pieces                                                                     |
| Xiamen                                                                          |
| REACH,ROHS                                                                      |
|                                                                                 |

## **Products applications**













## Our company

Finehope was founded in 2002 and the number of workers is more than 100, and the number of management group is 41 with the average age of 32. The company has a modern factory with an area of 7000 square meters, and it also has an office building with an area of 1000 square meters which combines modern and classical styles.



# Certifications











# **Quality control**







### FAQ

#### 1. Why you choose Finehope?

Finehope is the most professional pu manufacturer in China, which has a professional R & D team, advanced PU production equipment, professional testing equipment and perfect quality management system. We have 12-year cooperation experience with CAT, FIAT, TVH, GGP and other famous enterprises. We provide them with one-stop service from R & D to pro