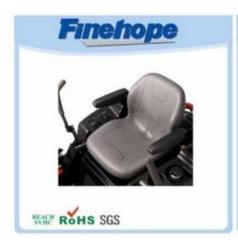

#### Feature:

the Lawn Mower Seat cushion:

- 1. real texture on the surface
- 2. fashion design with smooth lines
- 3. feel comfortable with ergonomics design
- 4. good elasticity
- 5. easy installation
- 6. high resistance to wear
- 7. waterproof,anti-cracking,UV protection,anti-aging
- 8. low production cost, molding in one
- 9. protect the environment and degradable

### Specification

The Integral skinning foam product is made in one operation by means of reaction injection molding (RIM), and therefore it has both tenacious and dense outer skin and cellulite core. The thickness of the skin formed varies form several tenths to 5 mm and the skin density from 600 to 1200kg/m³ whereas the density of the inner core is hundreds of kilos per cubic meters. The skin layer and the core layer are an integral body. The continuous, smooth and soft skin layer can protect the foam core from mechanical damage. Semi hard foam series of integral PU varies in different density and hardness depending on the recipe. The lawn mower seats are made from this kind of material which are waterproof, UV protection.