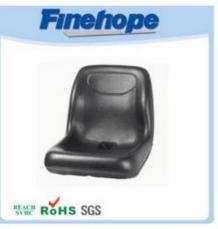

| name             | China Integral polyurethane craftsman lawn tractor seat replacement,used tractor seats |
|------------------|----------------------------------------------------------------------------------------|
| A type           | Waterproof Lawn seats                                                                  |
| Material         | polyurethane (PU), with iron accessory                                                 |
| Density          | 180-200kg / m3                                                                         |
| The size         | L * W * H (mm): 431 * 429 * 63                                                         |
| Packaging        | Each plastic bag and then into a standard carton                                       |
| Terms of payment | 30% T / T in advance before shipment 70%                                               |
| Minimum order    | 1,000                                                                                  |
| Port             | Xiamen                                                                                 |
| Certification    | REACH, RoHS                                                                            |