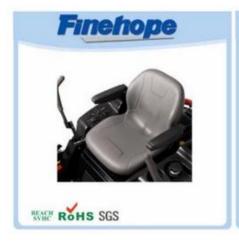

## Feature:

craftsman riding mower seat cover, large cushions:

- 1. The real leather texture on the surface
- 2. fashion design with smooth lines
- 3. feel comfortable with the design of the ergonomics
- 4. good elasticity
- 5. Easy installation
- 6. High wear resistance
- 7. Waterproof, anti-cracking, UV protection, anti-aging
- 8. low cost of production, in a single molding
- 9. protect the environment and decompose

## Specification

Product own skin formed in a single operation by means of the reaction injection molding (RIM), and therefore it has both tenacious and a dense outer shell and a core of cellulite. Skin thickness varies formed form several tenths to 5 mm and a density of skin from 600 to 1200 kg / m³, while the density of the inner core of hundreds of kilograms per cubic meter. The surface layer and the inner layer form an integral body. Continuous, smooth and soft skin layer can protect the foam core against mechanical damage. Semi hard foam series of integral PU varies in different density and hardness depending on the recipe. Lawnmower seat made of such material that waterproof UV protection.

| name             | China Integral polyurethane craftsman riding mower seat cover,large cushions |
|------------------|------------------------------------------------------------------------------|
| A type           | Waterproof Lawn seats                                                        |
| Material         | polyurethane (PU), with iron accessory                                       |
| Density          | 180-200kg / m3                                                               |
| The size         | L * W * H (mm): 431 * 429 * 63                                               |
| Packaging        | Each plastic bag and then into a standard carton                             |
| Terms of payment | 30% T / T in advance before shipment 70%                                     |
| Minimum order    | 1,000                                                                        |
| Port             | Xiamen                                                                       |
| Certification    | REACH, RoHS                                                                  |