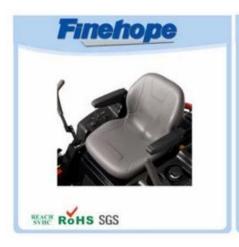

## Feature:

craftsman tractor seat.lawn mower covers:

- 1. The real leather texture on the surface
- 2. fashion design with smooth lines
- 3. feel comfortable with the design of the ergonomics
- 4. good elasticity
- 5. Easy installation
- 6. High wear resistance
- 7. Waterproof, anti-cracking, UV protection, anti-aging
- 8. low cost of production, in a single molding
- 9. protect the environment and decompose

## Specification

Product own skin formed in a single operation by means of the reaction injection molding (RIM), and therefore it has both tenacious and a dense outer shell and a core of cellulite. Skin thickness varies formed form several tenths to 5 mm and a density of skin from 600 to 1200 kg / m³, while the density of the inner core of hundreds of kilograms per cubic meter. The surface layer and the inner layer form an integral body. Continuous, smooth and soft skin layer can protect the foam core against mechanical damage. Semi hard foam series of integral PU varies in different density and hardness depending on the recipe. Lawnmower seat made of such material that waterproof UV protection.

| name             | China Integral polyurethane craftsman tractor seat,lawn mower covers |  |  |  |
|------------------|----------------------------------------------------------------------|--|--|--|
| A type           | Waterproof Lawn seats                                                |  |  |  |
| Material         | polyurethane (PU), with iron accessory                               |  |  |  |
| Density          | 180-200kg / m3                                                       |  |  |  |
| The size         | L * W * H (mm): 431 * 429 * 63                                       |  |  |  |
| Packaging        | Each plastic bag and then into a standard carton                     |  |  |  |
| Terms of payment | 30% T / T in advance before shipment 70%                             |  |  |  |
| Minimum order    | 1,000                                                                |  |  |  |
| Port             | Xiamen                                                               |  |  |  |
| Certification    | REACH, RoHS                                                          |  |  |  |