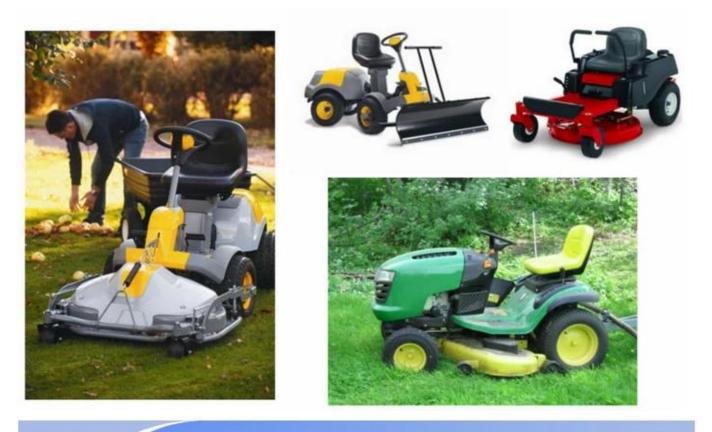

e           | Waterproof Lawn seats                                          |
| Material         | polyurethane (PU), with iron accessory                         |
| Density          | 180-200kg / m3                                                 |
| The size         | L * W * H (mm): 431 * 429 * 63                                 |
| Packaging        | Each plastic bag and then into a standard carton               |
| Terms of payment | 30% T / T in advance before shipment 70%                       |
| Minimum order    | 1,000                                                          |
| Port             | Xiamen                                                         |
| Certification    | REACH, RoHS                                                    |

## **Products applications**





## Our company

Finehope was founded in 2002 and the number of the workers is more than 100 and the number of management team 41 The average age of 32.The company has a modern factory with an area of 7000 square meters, and also has office building area of 1000 square meters which combines modern and classical styles.



Certifications



# Quality control





## FAQ

#### 1. Why You choose Finehope?

Finehope is the most professional manufacturer of PU China, which has a professional R & amp; Amp; D team, advanced production PU equipment and professional testing equipment and perfect quality management System. We have 12 years of experience in cooperation with the cat, FIAT, TVH, GGP and other famous enterprises. We provide them with one-stop service from R & amp; Amp; D to production