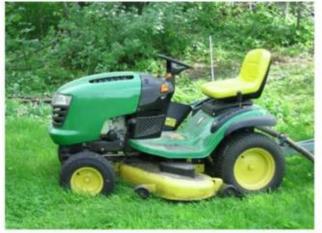

200kg / m3                                                                           |
| The size         | L * W * H (mm): 431 * 429 * 63                                                           |
| Packaging        | Each plastic bag and then into a standard carton                                         |
| Terms of payment | 30% T / T in advance before shipment 70%                                                 |
| Minimum order    | 1,000                                                                                    |
| Port             | Xiamen                                                                                   |
| Certification    | REACH, RoHS                                                                              |

## **Products applications**













## Our company

Finehope was founded in 2002 and the number of the workers is more than 100 and the number of management team 41 The average age of 32. The company has a modern factory with an area of 7000 square meters, and also has office building area of 1000 square meters which combines modern and classical styles.



# Certifications











## **Quality control**







## FAQ

#### 1. Why You choose Finehope?

Finehope is the most professional manufacturer of PU China, which has a professional R & amp; Amp; D team, advanced production PU equipment and professional testing equipment and perfect quality management System. We have 12 years of experience in cooperation with the cat, FIAT, TVH, GGP and other famous enterprises. We provide them with one-stop service from R & amp; Amp