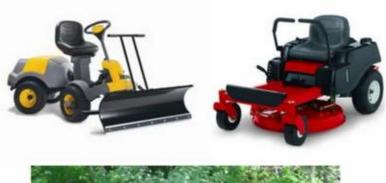

0-200kg / m3                                                                           |
| The size         | L * W * H (mm): 431 * 429 * 63                                                           |
| Packaging        | Each plastic bag and then into a standard carton                                         |
| Terms of payment | 30% T / T in advance before shipment 70%                                                 |
| Minimum order    | 1,000                                                                                    |
| Port             | Xiamen                                                                                   |
| Certification    | REACH, RoHS                                                                              |

## **Products applications**













## Our company

Finehope was founded in 2002 and the number of the workers is more than 100 and the number of management team 41 The average age of 32. The company has a modern factory with an area of 7000 square meters, and also has office building area of 1000 square meters which combines modern and classical styles.



# Certifications











## **Quality control**







## FAQ

#### 1. Why You choose Finehope?

Finehope is the most professional manufacturer of PU China, which has a professional R & amp; Amp; D team, advanced production PU equipment and professional testing equipment and perfect quality management System. We have 12 years of experience in cooperation with the cat, FIAT, TVH, GGP and other famous enterprises. We provide them with one-stop service from R & amp; A