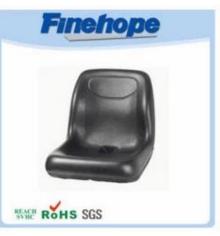

| iname            | China Integral polyurethane tractor air seat,metal tractor seat, tractor seat bar stools |
|------------------|------------------------------------------------------------------------------------------|
| A type           | Waterproof Lawn seats                                                                    |
| Material         | polyurethane (PU), with iron accessory                                                   |
| Density          | 180-200kg / m3                                                                           |
| The size         | L * W * H (mm): 431 * 429 * 63                                                           |
| Packaging        | Each plastic bag and then into a standard carton                                         |
| Terms of payment | 30% T / T in advance before shipment 70%                                                 |
| Minimum order    | 1,000                                                                                    |
| Port             | Xiamen                                                                                   |
| Certification    | REACH, RoHS                                                                              |

## **Products applications**