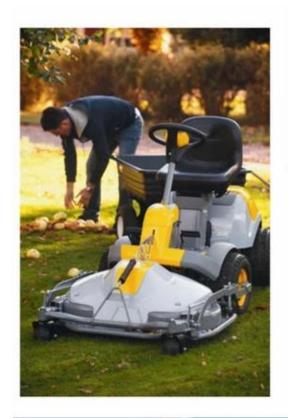

180-200kg / m3                                                                           |
| The size         | L * W * H (mm): 431 * 429 * 63                                                           |
| Packaging        | Each plastic bag and then into a standard carton                                         |
| Terms of payment | 30% T / T in advance before shipment 70%                                                 |
| Minimum order    | 1,000                                                                                    |
| Port             | Xiamen                                                                                   |
| Certification    | REACH, RoHS                                                                              |

## **Products applications**













## Our company

Finehope was founded in 2002 and the number of the workers is more than 100 and the number of management team 41 The average age of 32. The company has a modern factory with an area of 7000 square meters, and also has office building area of 1000 square meters which combines modern and classical styles.



# Certifications











## **Quality control**







## FAQ

#### 1. Why You choose Finehope?

Finehope is the most professional manufacturer of PU China, which has a professional R & amp; Amp; D team, advanced production PU equipment and professional testing equipment and perfect quality management System. We have 12 years of experience in cooperation with the cat, FIAT, TVH, GGP and other famous enterprises. We provide them with one-stop service from R & amp;