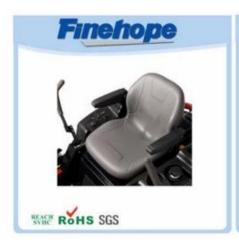

| iname            | China Integral polyurethane tractor air seat,metal tractor seat, tractor seat bar stools |
|------------------|------------------------------------------------------------------------------------------|
| A type           | Waterproof Lawn seats                                                                    |
| Material         | polyurethane (PU), with iron accessory                                                   |
| Density          | 180-200kg / m3                                                                           |
| The size         | L * W * H (mm): 431 * 429 * 63                                                           |
| Packaging        | Each plastic bag and then into a standard carton                                         |
| Terms of payment | 30% T / T in advance before shipment 70%                                                 |
| Minimum order    | 1,000                                                                                    |
| Port             | Xiamen                                                                                   |
| Certification    | REACH, RoHS                                                                              |

## **Products applications**