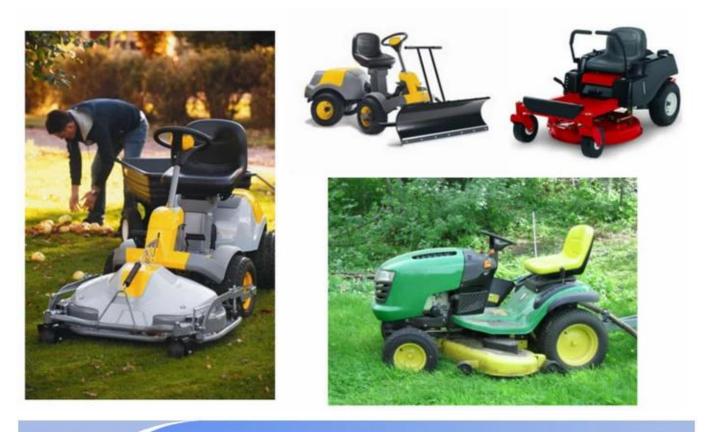

|
| Density          | 180-200kg / m3                                                                     |
| The size         | L * W * H (mm): 431 * 429 * 63                                                     |
| Packaging        | Each plastic bag and then into a standard carton                                   |
| Terms of payment | 30% T / T in advance before shipment 70%                                           |
| Minimum order    | 1,000                                                                              |
| Port             | Xiamen                                                                             |
| Certification    | REACH, RoHS                                                                        |

## **Products applications**





## Our company

Finehope was founded in 2002 and the number of the workers is more than 100 and the number of management team 41 The average age of 32.The company has a modern factory with an area of 7000 square meters, and also has office building area of 1000 square meters which combines modern and classical styles.



Certifications



# Quality control





## FAQ

#### 1. Why You choose Finehope?

Finehope is the most professional manufacturer of PU China, which has a professional R & amp; Amp; D team, advanced production PU equipment and professional testing equipment and perfect quality management System. We have 12 years of experience in cooperation with the cat, FIAT, TVH, GGP and other famous enterprises. We provide them with one-stop service from R & amp; Amp; D to production