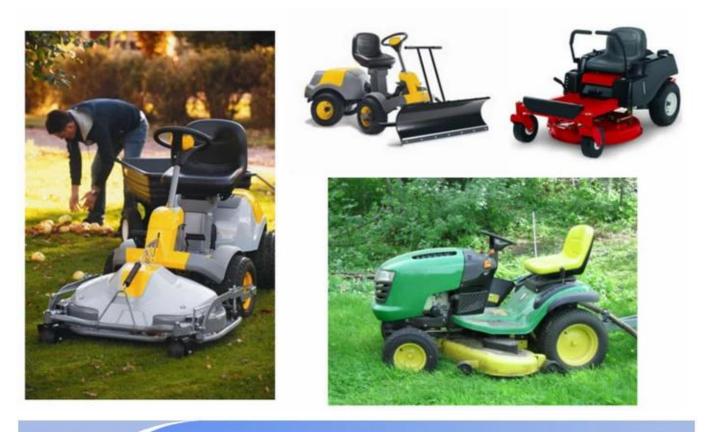

/ m3                                                                             |
| The size         | L * W * H (mm): 431 * 429 * 63                                                             |
| Packaging        | Each plastic bag and then into a standard carton                                           |
| Terms of payment | 30% T / T in advance before shipment 70%                                                   |
| Minimum order    | 1,000                                                                                      |
| Port             | Xiamen                                                                                     |
| Certification    | REACH, RoHS                                                                                |

## **Products applications**





## Our company

Finehope was founded in 2002 and the number of the workers is more than 100 and the number of management team 41 The average age of 32.The company has a modern factory with an area of 7000 square meters, and also has office building area of 1000 square meters which combines modern and classical styles.



Certifications



# Quality control





## FAQ

#### 1. Why You choose Finehope?

Finehope is the most professional manufacturer of PU China, which has a professional R & amp; Amp; D team, advanced production PU equipment and professional testing equipment and perfect quality management System. We have 12 years of experience in cooperation with the cat, FIAT, TVH, GGP and other famous enterprises. We provide them with one-stop service from R & amp; Amp; D to production