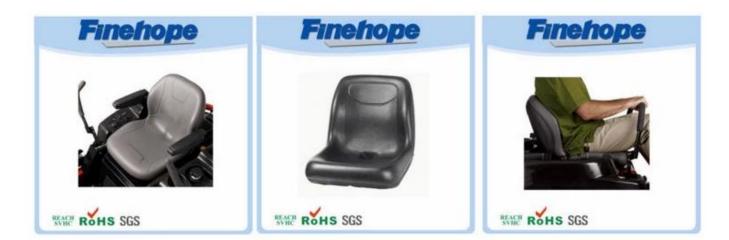

### Feature:

tractor seat stool, lawn tractor seat repair, tractor seats uk:

- 1. The real leather texture on the surface
- 2. fashion design with smooth lines
- 3. feel comfortable with the design of the ergonomics
- 4. good elasticity
- 5. Easy installation
- 6. High wear resistance
- 7. Waterproof, anti-cracking, UV protection, anti-aging
- 8. low cost of production, in a single molding
- 9. protect the environment and decompose

## Specification

Product own skin formed in a single operation by means of the reaction injection molding (RIM), and therefore it has both tenacious and a dense outer shell and a core of cellulite. Skin thickness varies formed form several tenths to 5 mm and a density of skin from 600 to 1200 kg / m<sup>3</sup>, while the density of the inner core of hundreds of kilograms per cubic meter. The surface layer and the inner layer form an integral body. Continuous, smooth and soft skin layer can protect the foam core against mechanical damage. Semi hard foam series of integral PU varies in different density and hardness depending on the recipe. Lawnmower seat made of such material that waterproof UV protection.

| name             | China Integral polyurethane tractor seats uk, lawn tractor seat repair, tractor seat stool |
|------------------|--------------------------------------------------------------------------------------------|
| A type           | Waterproof Lawn seats                                                                      |
| Material         | polyurethane (PU), with iron accessory                                                     |
| Density          | 180-200kg / m3                                                                             |
| The size         | L * W * H (mm): 431 * 429 * 63                                                             |
| Packaging        | Each plastic bag and then into a standard carton                                           |
| Terms of payment | 30% T / T in advance before shipment 70%                                                   |
| Minimum order    | 1,000                                                                                      |
| Port             | Xiamen                                                                                     |
| Certification    | REACH, RoHS                                                                                |