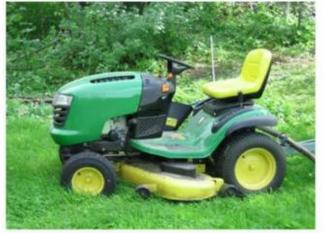

|
| Density       | 180-200 kg / m3                                                                        |
| The size of   | L * W * H (mm): 431 * 429 * 63                                                         |
| Packing       | Each plastic bag and then into a standard carton                                       |
| Payment terms | 30% t / T before shipment 70%                                                          |
| Minimum order | 1,000                                                                                  |
| Port          | Xiamen                                                                                 |
| Certification | REACH, RoHS                                                                            |

## **Products applications**













## Our company

Finehope was founded in 2002 and the number of workers is more than 100 and the number of management 41 team The average age of 32 the company has a modern factory with an area of 7000 square meters and also has area of 1000 square meters of office building combining classical and modern styles.



# Certifications











## **Quality control**







## FAQ

#### 1. why Choose Finehope?

Finehope is the most professional manufacturer of PU China, which has a professional R & amp; Amp; D team, advanced production PU equipment and professional team of test and perfect quality management System. We have 12 years of experience in cooperation with FIAT, cat, GGP, TVH and other famous companies. We give service of R & amp; Amp; D to production to meet their needs of adjust