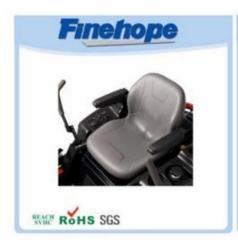

## Feature:

International tractor, old tractor seat seat, forklift seats:

- 1. the texture of the skin on the surface
- 2 fashion design with smooth lines
- 3 feel comfortable with ergonomics design
- 4. good elasticity
- 5. easy installation
- 6. high wear resistance
- 7 waterproof, anti-cracking, UV protection, anti-aging
- 8. low cost of production, in a single molding
- 9. protect the environment and decompose

## Specification

Skin of the product itself formed in one operation by means of reaction injection molding (RIM) injection, and therefore has both tenacious and a dense outer layer and a core of cellulite. Skin thickness varies form formed several tenths to 5 mm and a density of skin of 600 to 1200 kg / m³, while the density of the inner core of hundreds of kilograms per cubic meter. The surface layer and the inner layer form a complete body. Continuous and smooth layer of skin can protect the base of the foam against mechanical damage. Series of semi integral PU foam varies in different densities and hardness depending on the recipe. Mower seat made of this material water resistant UV protection.

| name          | Polyurethane in China, antique tractor international tractor seat seat, forklift seats |
|---------------|----------------------------------------------------------------------------------------|
| A type of     | Water resistant lawn seats                                                             |
| Material      | POLYURethane (PU), witaccessory iron h                                                 |
| Density       | 180-200 kg / m3                                                                        |
| The size of   | L * W * H (mm): 431 * 429 * 63                                                         |
| Packing       | Each plastic bag and then into a standard carton                                       |
| Payment terms | 30% t / T before shipment 70%                                                          |
| Minimum order | 1,000                                                                                  |
| Port          | Xiamen                                                                                 |
| Certification | REACH, RoHS                                                                            |