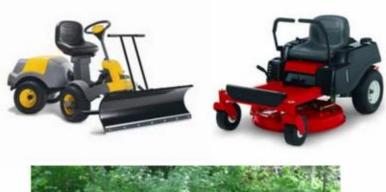

|
| Density       | 180-200 kg / m3                                                                        |
| The size of   | L * W * H (mm): 431 * 429 * 63                                                         |
| Packing       | Each plastic bag and then into a standard carton                                       |
| Payment terms | 30% t / T before shipment 70%                                                          |
| Minimum order | 1,000                                                                                  |
| Port          | Xiamen                                                                                 |
| Certification | REACH, RoHS                                                                            |

## **Products applications**













## Our company

Finehope was founded in 2002 and the number of workers is more than 100 and the number of management 41 team The average age of 32 the company has a modern factory with an area of 7000 square meters and also has area of 1000 square meters of office building combining classical and modern styles.



# Certifications











## **Quality control**







## FAQ

#### 1. why Choose Finehope?

Finehope is the most professional manufacturer of PU China, which has a professional R & amp; Amp; D team, advanced production PU equipment and professional team of test and perfect quality management System. We have 12 years of experience in cooperation with FIAT, cat, GGP, TVH and other famous companies. We give service of R & amp; Amp; D to production to meet their needs of adju