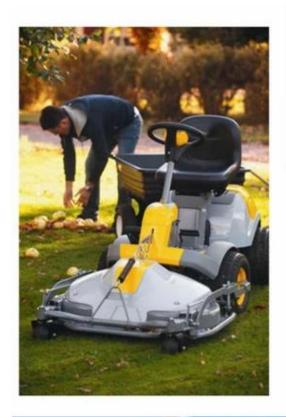

|
| Density       | 180-200 kg / m3                                                                        |
| The size of   | L * W * H (mm): 431 * 429 * 63                                                         |
| Packing       | Each plastic bag and then into a standard carton                                       |
| Payment terms | 30% t / T before shipment 70%                                                          |
| Minimum order | 1,000                                                                                  |
| Port          | Xiamen                                                                                 |
| Certification | REACH, RoHS                                                                            |

## **Products applications**













## Our company

Finehope was founded in 2002 and the number of workers is more than 100 and the number of management 41 team The average age of 32 the company has a modern factory with an area of 7000 square meters and also has area of 1000 square meters of office building combining classical and modern styles.



# Certifications











## **Quality control**







## FAQ

#### 1. why Choose Finehope?

Finehope is the most professional manufacturer of PU China, which has a professional R & amp; Amp; D team, advanced production PU equipment and professional team of test and perfect quality management System. We have 12 years of experience in cooperation with FIAT, cat, GGP, TVH and other famous companies. We give service of R & amp; Amp; D to production to meet their needs of ad