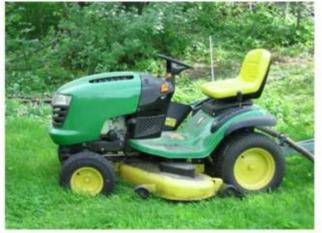

| name             | China Integral polyurethane truck seats, metal tractor seats, steel tractor seat |
|------------------|----------------------------------------------------------------------------------|
| A type           | Waterproof Lawn seats                                                            |
| Material         | polyurethane (PU), with iron accessory                                           |
| Density          | 180-200kg / m3                                                                   |
| The size         | L * W * H (mm): 431 * 429 * 63                                                   |
| Packaging        | Each plastic bag and then into a standard carton                                 |
| Terms of payment | 30% T / T in advance before shipment 70%                                         |
| Minimum order    | 1,000                                                                            |
| Port             | Xiamen                                                                           |
| Certification    | REACH, RoHS                                                                      |