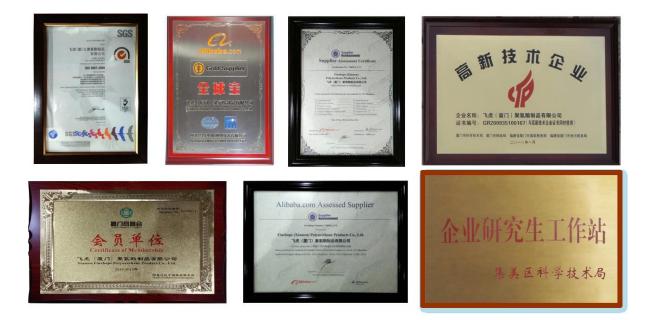

## 6, our certificate

- Finehope as Huaqiao University, Xiamen University and the polyurethane product research and postgraduate training base station.
- Finehope domestic high-tech enterprises, with a number of domestic and foreign patents polyurethane intellectual property invention.
- Finehope passed ISO9001 certification, Ali Baba, Ali Baba is a boutique firm Prudential businesses.