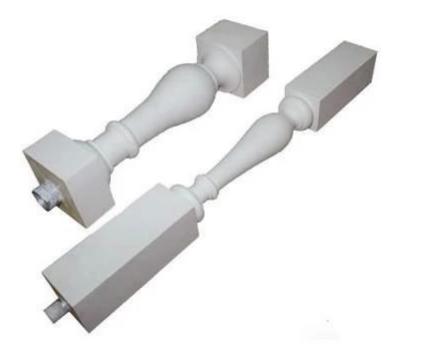

### Hard substance (structural foam) products (widely used:

- 1, the furniture industry: frame, bed frame, frame, wardrobe / cupboard / decoration, chair / chair legs carved door;
- 2, construction and decoration materials: steel, street junction box, a small statue / sculpture, carved pillars;
- 3. Automotive: interior, rear luggage cover, automobile exhaust cover, trunk lid hard truck, trailer side / hats etc;