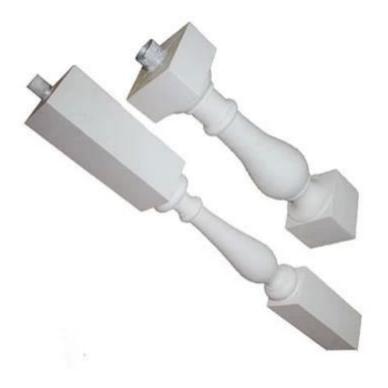

### Hard substance (structural foam) products (widely used:

- 1, the furniture industry: frame, bed frame, frame, wardrobe / cupboard / decoration, chair / chair legs carved door;
- 2, construction and decoration materials: steel, street junction box, a small statue / sculpture, carved pillars;
- 3. Automotive: interior, rear luggage cover, automobile exhaust cover, trunk lid hard truck, trailer side / hats etc;