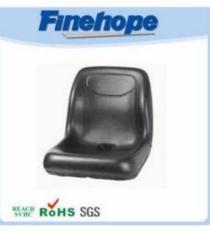

| name          | China Polyurathane products supplier lawn tractor replacement seat, upholstery seats, used tractor seat |
|---------------|---------------------------------------------------------------------------------------------------------|
| A type of     | Water resistant lawn seats                                                                              |
| Material      | POLYURethane (PU), witaccessory iron                                                                    |
| Density       | 180-200 kg / m3                                                                                         |
| The size of   | L * W * H (mm): 431 * 429 * 63                                                                          |
| Packing       | Each plastic bag and then into a standard carton                                                        |
| Payment terms | 30% t / T before shipment 70%                                                                           |
| Minimum order | 1,000                                                                                                   |
| Port          | Xiamen                                                                                                  |
| Certification | REACH, RoHS                                                                                             |

## Feature:

China Polyurathane products supplier lawn tractor replacement seat, upholstery seats, used tractor seat:

- 1. the texture of the skin on the surface
- 2 fashion design with smooth lines
- 3 feel comfortable with ergonomics design
- 4. good elasticity
- 5. easy installation
- 6. high wear resistance
- 7 waterproof, anti-cracking, UV protection, anti-aging
- 8. low cost of production, in a single molding
- 9. protect the environment and decompose