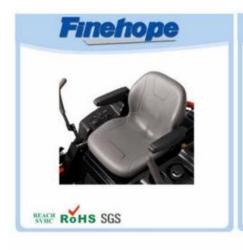

| name          | China Polyurathane products supplier lawn tractor replacement seat, upholstery seats, used tractor seat |
|---------------|---------------------------------------------------------------------------------------------------------|
| A type of     | Water resistant lawn seats                                                                              |
| Material      | POLYURethane (PU), witaccessory iron                                                                    |
| Density       | 180-200 kg / m3                                                                                         |
| The size of   | L * W * H (mm): 431 * 429 * 63                                                                          |
| Packing       | Each plastic bag and then into a standard carton                                                        |
| Payment terms | 30% t / T before shipment 70%                                                                           |
| Minimum order | 1,000                                                                                                   |
| Port          | Xiamen                                                                                                  |
| Certification | REACH, RoHS                                                                                             |

## Feature:

China Polyurathane products supplier lawn tractor replacement seat, upholstery seats, used tractor seat:

- 1. the texture of the skin on the surface
- 2 fashion design with smooth lines
- 3 feel comfortable with ergonomics design
- 4. good elasticity
- 5. easy installation
- 6. high wear resistance
- 7 waterproof, anti-cracking, UV protection, anti-aging
- 8. low cost of production, in a single molding
- 9. protect the environment and decompose