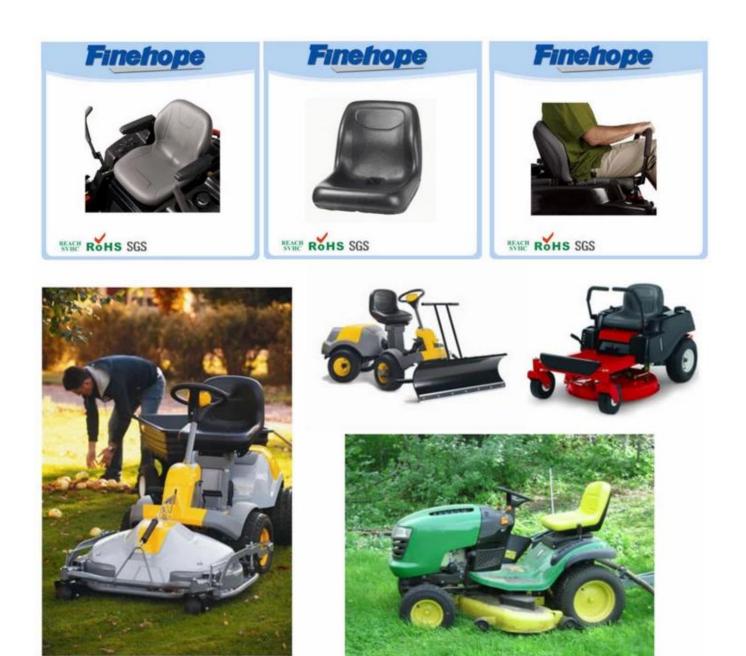

| name          | China Polyurathane products supplier tractor supply seats, lawn tractor seat covers, tractor seating |
|---------------|------------------------------------------------------------------------------------------------------|
| A type of     | Water resistant lawn seats                                                                           |
| Material      | POLYURethane (PU), witaccessory iron h                                                               |
| Density       | 180-200 kg / m3                                                                                      |
| The size of   | L * W * H (mm): 431 * 429 * 63                                                                       |
| Packing       | Each plastic bag and then into a standard carton                                                     |
| Payment terms | 30% t / T before shipment 70%                                                                        |
| Minimum order | 1,000                                                                                                |
| Port          | Xiamen                                                                                               |
| Certification | REACH, RoHS                                                                                          |

### Feature:

tractor supply seats, lawn tractor seat covers, tractor seating:

- 1. the texture of the skin on the surface
- 2 fashion design with smooth lines
- 3 feel comfortable with ergonomics design
- 4. good elasticity
- 5. easy installation
- 6. high wear resistance
- 7 waterproof, anti-cracking, UV protection, anti-aging
- 8. low cost of production, in a single molding
- 9. protect the environment and decompose

## **Products applications**