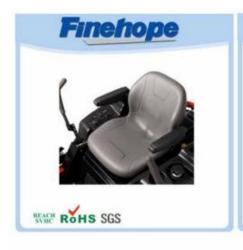

## Feature:

tractor seat replacement, steel pan tractor seat, tractor air seats:

- 1. the texture of the skin on the surface
- 2 fashion design with smooth lines
- 3 feel comfortable with ergonomics design
- 4. good elasticity
- 5. easy installation
- 6. high wear resistance
- 7 waterproof, anti-cracking, UV protection, anti-aging
- 8. low cost of production, in a single molding
- 9. protect the environment and decompose

## **Products applications**