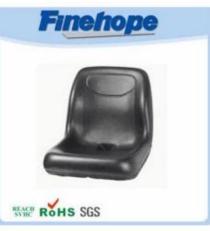

| name          | China Polyurathane tractor seat replacement, steel pan tractor seat, tractor air seats |
|---------------|----------------------------------------------------------------------------------------|
| A type of     | Water resistant lawn seats                                                             |
| Material      | POLYURethane (PU), witaccessory iron h                                                 |
| Density       | 180-200 kg / m3                                                                        |
| The size of   | L * W * H (mm): 431 * 429 * 63                                                         |
| Packing       | Each plastic bag and then into a standard carton                                       |
| Payment terms | 30% t / T before shipment 70%                                                          |
| Minimum order | 1,000                                                                                  |
| Port          | Xiamen                                                                                 |
| Certification | REACH, RoHS                                                                            |

## Feature:

tractor seat replacement, steel pan tractor seat, tractor air seats:

- 1. the texture of the skin on the surface
- 2 fashion design with smooth lines
- 3 feel comfortable with ergonomics design
- 4. good elasticity
- 5. easy installation
- 6. high wear resistance
- 7 waterproof, anti-cracking, UV protection, anti-aging
- 8. low cost of production, in a single molding
- 9. protect the environment and decompose