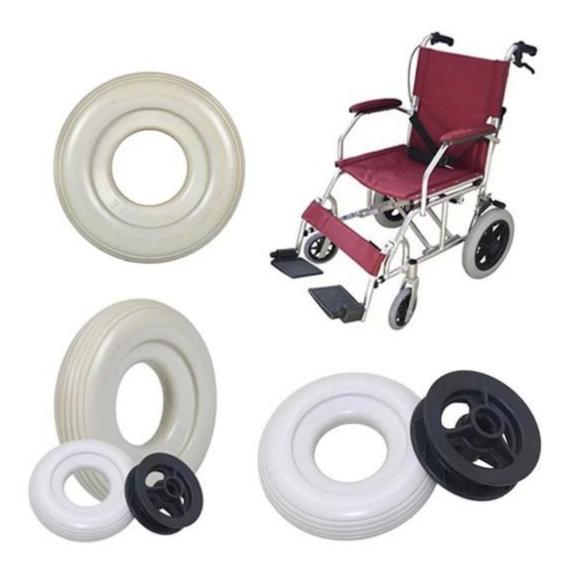

#### 1. Features

China Polyurethane Components Manufacturers, 14 inch tyres China Polyurethane Components Suppliers, Polyurethane tires supplier

## PU solid tire series products are widely used in:

Inflation free tyre: wheelchair car, electric cars, scooter, trolleys, baby stroller, depot, old car, industrial and mining vehicles, electric cars, electric scooter, lawn mower, golf cart, luggage wheel, airport baggage car products.