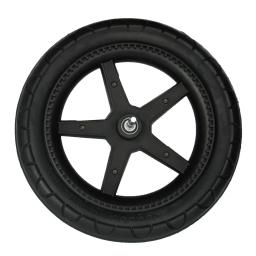

# Specification

| 1 Name           | China Polyurethane solid wheels, tyre manufacturer, tyre manufacturers, cheap wheels, tire sales |
|------------------|--------------------------------------------------------------------------------------------------|
| 2 MOQ            | 100pcs                                                                                           |
| 3 size           | as your requirement                                                                              |
| 4 technical      | hand-made and machinery                                                                          |
| 5 finished       | РИ                                                                                               |
| 6 payment term   | тл                                                                                               |
| 7 packing        | Normal export corrugated carton as per clients' request                                          |
| 8 usage          | Baby stroller                                                                                    |
| 9 Custom service | Dimension, material, style all can be custom made                                                |
| 10 delivery time | 40 days after receiving the deposit                                                              |
| 11 remarks       | Your satisfaction is our greatest affirmation and if you have any problems please contact us.    |