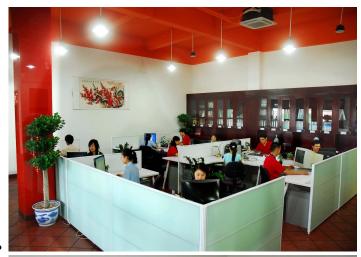

## **Our company**

Finehope was founded in 2002 and the number of workers is more than 100, and the number of management group is 41 with the average age of 32. The company has a modern factory with an area of 7000 square meters, and it also has an office building with an area of 1000 square meters which combines modern and classical styles.