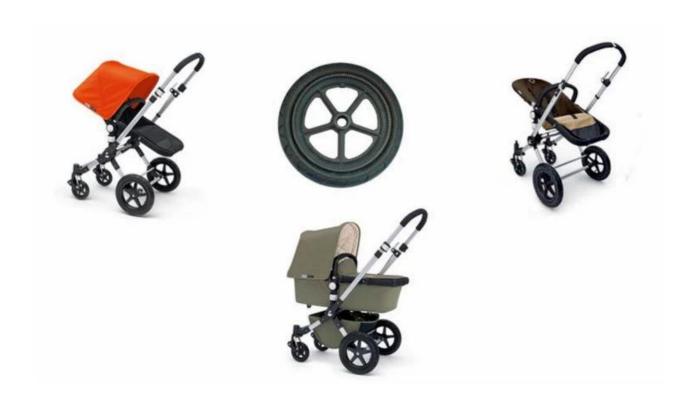

# Specification

| 1 Name           | China Polyurethane solid wheels, tyre manufacturer, tyre manufacturers, cheap wheels, tire sales |
|------------------|--------------------------------------------------------------------------------------------------|
| 2 MOQ            | 100pcs                                                                                           |
| 3 size           | as your requirement                                                                              |
| 4 technical      | hand-made and machinery                                                                          |
| 5 finished       | РИ                                                                                               |
| 6 payment term   | тл                                                                                               |
| 7 packing        | Normal export corrugated carton as per clients' request                                          |
| 8 usage          | Baby stroller                                                                                    |
| 9 Custom service | Dimension, material, style all can be custom made                                                |
| 10 delivery time | 40 days after receiving the deposit                                                              |
| 11 remarks       | Your satisfaction is our greatest affirmation and if you have any problems please contact us.    |