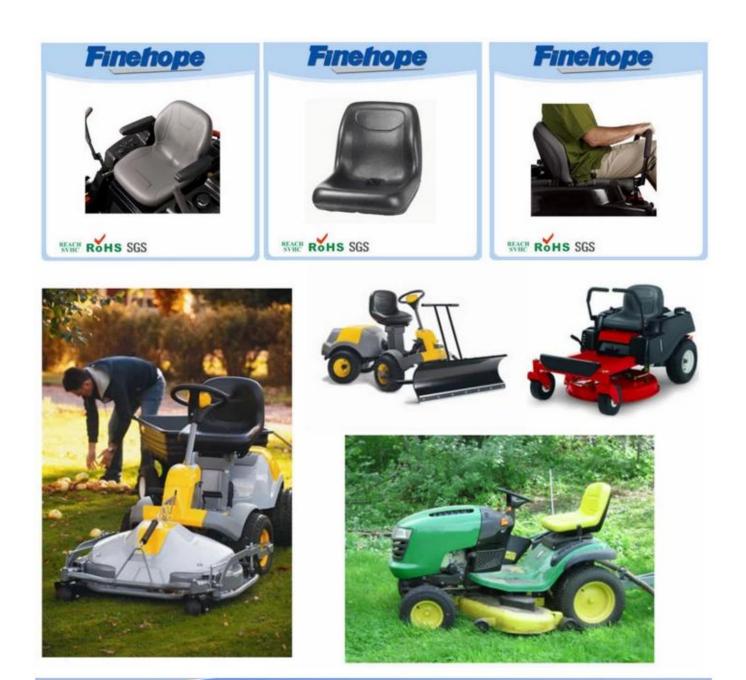

## **Products applications**

## Specification

Polyurethane foam Manufacturers, Polyurethane product Skin of the product itself formed in one operation by means of reaction injection molding (RIM) injection, and therefore has both tenacious and a dense outer layer and a core of cellulite. Skin thickness varies form formed several tenths to 5 mm and a density of skin of 600 to 1200 kg / m<sup>3</sup>, while the density of the inner core of hundreds of kilograms per cubic meter.The surface layer and the inner layer form a complete body. Continuous and smooth layer of skin can protect the base of the foam against mechanical damage. Series of semi integral PU foam varies in different densities and hardness depending on the recipe. Mower seat made of this material water resistant UV protection.

| name          | China Polyurethane Farm garden car seat supplier, PU lawn car seat, PU self-skinning seats |
|---------------|--------------------------------------------------------------------------------------------|
| A type of     | Water resistant lawn seats                                                                 |
| Material      | POLYURethane (PU), witaccessory iron                                                       |
| Density       | 180-200 kg / m3                                                                            |
| The size of   | L * W * H (mm): 431 * 429 * 63                                                             |
| Packing       | Each plastic bag and then into a standard carton                                           |
| Payment terms | 30% t / T before shipment 70%                                                              |
| Minimum order | 1,000                                                                                      |
| Port          | Xiamen                                                                                     |
| Certification | REACH, RoHS                                                                                |
|               |                                                                                            |

### Feature:

China Polyurathane products supplier suspension tractor seats,old steel tractor seats,seats for tractors: 1. the texture of the skin on the surface

- 2 fashion design with smooth lines
- 3 feel comfortable with ergonomics design
- 4. good elasticity
- 5. easy installation
- 6. high wear resistance
- 7 waterproof, anti-cracking, UV protection, anti-aging
- 8. low cost of production, in a single molding
- 9. protect the environment and decompose