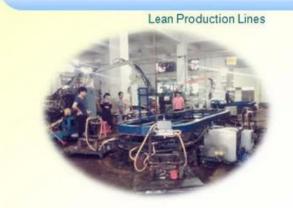

#### III. Equipments Improvement

PU Foaming Equipment

Own the ability of independent improvement for the production equipments, and independent design and R & D ability of automatic moulds and jigs, lean automatic production lines.