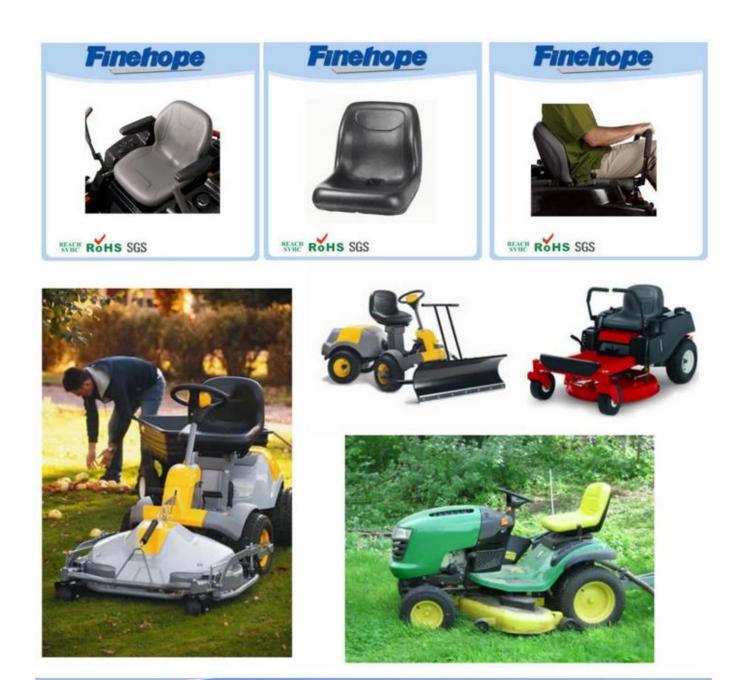

## **Products applications**

## Specification

Polyurethane foam Manufacturers, Polyurethane product Skin of the product itself formed in one operation by means of reaction injection molding (RIM) injection, and therefore has both tenacious and a dense outer layer and a core of cellulite. Skin thickness varies form formed several tenths to 5 mm and a density of skin of 600 to 1200 kg / m<sup>3</sup>, while the density of the inner core of hundreds of kilograms per cubic meter.The surface layer and the inner layer form a complete body. Continuous and smooth layer of skin can protect the base of the foam against mechanical damage. Series of semi integral PU foam varies in different densities and hardness depending on the recipe. Mower seat made of this material water resistant UV protection.

| name          | China Polyurethane cleaning car seats Supplier, custom PU seat cushions of polyurethane self-skinning |
|---------------|-------------------------------------------------------------------------------------------------------|
| A type of     | Water resistant lawn seats                                                                            |
| Material      | POLYURethane (PU), witaccessory iron                                                                  |
| Density       | 180-200 kg / m3                                                                                       |
| The size of   | L * W * H (mm): 431 * 429 * 63                                                                        |
| Packing       | Each plastic bag and then into a standard carton                                                      |
| Payment terms | 30% t / T before shipment 70%                                                                         |
| Minimum order | 1,000                                                                                                 |
| Port          | Xiamen                                                                                                |
| Certification | REACH, RoHS                                                                                           |

## Feature:

China Polyurathane products supplier suspension tractor seats,old steel tractor seats,seats for tractors:

- 1. the texture of the skin on the surface
- 2 fashion design with smooth lines
- 3 feel comfortable with ergonomics design
- 4. good elasticity
- 5. easy installation
- 6. high wear resistance
- 7 waterproof, anti-cracking, UV protection, anti-aging
- 8. low cost of production, in a single molding
- 9. protect the environment and decompose