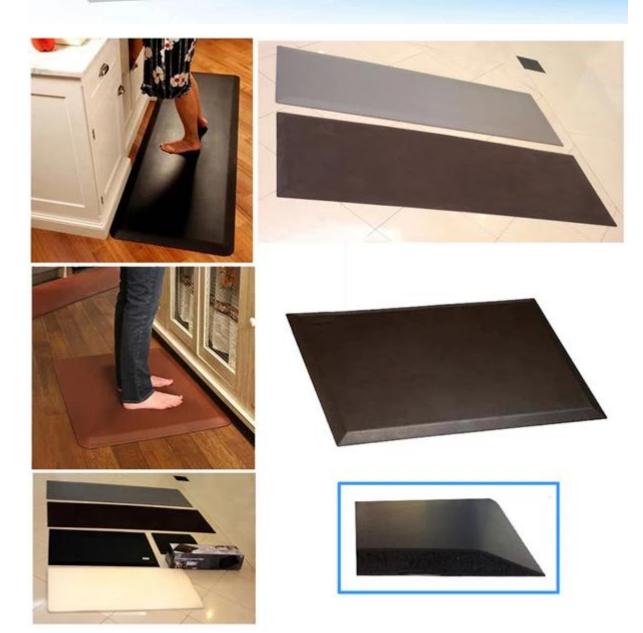

# China Polyurethane integral skin foam components suppliers standing desk anti fatigue mat

#### Since a skin foam characteristics:

- 1. Low density, light weight, no smell, the surface texture of leather, one piece no difference.
- 2. The high impact resistance, wear resistance, permanently elastic
- 3. waterproof, crack, anti-UV, anti-distortion, anti-aging;
- 4. Surface easy to color, easy to color the whole, are environmentally friendly products;
- 5. hardness with customer requirements modulation;
- 6. Can be made into any shape, it can be placed in reinforcing filler, light weight, easy to install;

#### Since a soft leather products are widely used:

- 1. Automotive: bumper, steering wheel, armrest mats, car head cushions, shift lever, fenders, overcast flow plate, the instrument panel, air filter, bicycle seat, tractors, off-road vehicles cushion, reaction injection molding products Wait;
- 2. sports equipment: fitness equipment cushion, backrest, kneeling pads, grips, pedals, bicycle saddles, sports kneepad and so on;
- 3. Medical devices: one piece dental chairs, surgical table tops edge, hanging racks, wheelchair armrests;
- 4. Household items: armrest mats, chair legs, decorative items;
- 5. Other Uses: toys, packaging;