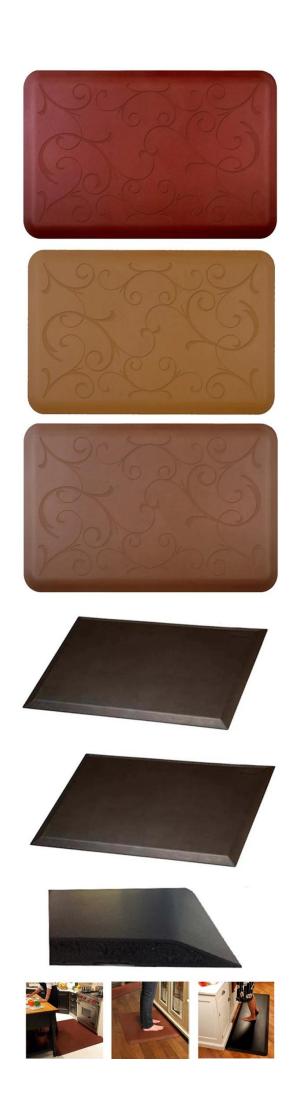

# China Polyurethane integral skin foam components suppliers standing desk anti fatigue mat

#### Since a skin foam characteristics:

- 1. Low density, light weight, no smell, the surface texture of leather, one piece no difference.
- 2. The high impact resistance, wear resistance, permanently elastic
- 3. waterproof, crack, anti-UV, anti-distortion, anti-aging;
- 4. Surface easy to color, easy to color the whole, are environmentally friendly products;
- 5. hardness with customer requirements modulation;
- 6. Can be made into any shape, it can be placed in reinforcing filler, light weight, easy to install;

#### Since a soft leather products are widely used:

- 1. Automotive: bumper, steering wheel, armrest mats, car head cushions, shift lever, fenders, overcast flow plate, the instrument panel, air filter, bicycle seat, tractors, off-road vehicles cushion, reaction injection molding products Wait;
- 2. sports equipment: fitness equipment cushion, backrest, kneeling pads, grips, pedals, bicycle saddles, sports kneepad and so on;
- 3. Medical devices: one piece dental chairs, surgical table tops edge, hanging racks, wheelchair armrests;
- 4. Household items: armrest mats, chair legs, decorative items;
- 5. Other Uses: toys, packaging;