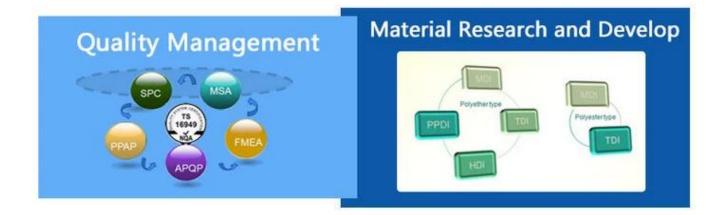

# Quality control

#### III. Equipments Improvement

PU Foaming Equipment

Own the ability of independent improvement for the production equipments, and independent design and R & D ability of automatic moulds and jigs, lean automatic production lines.