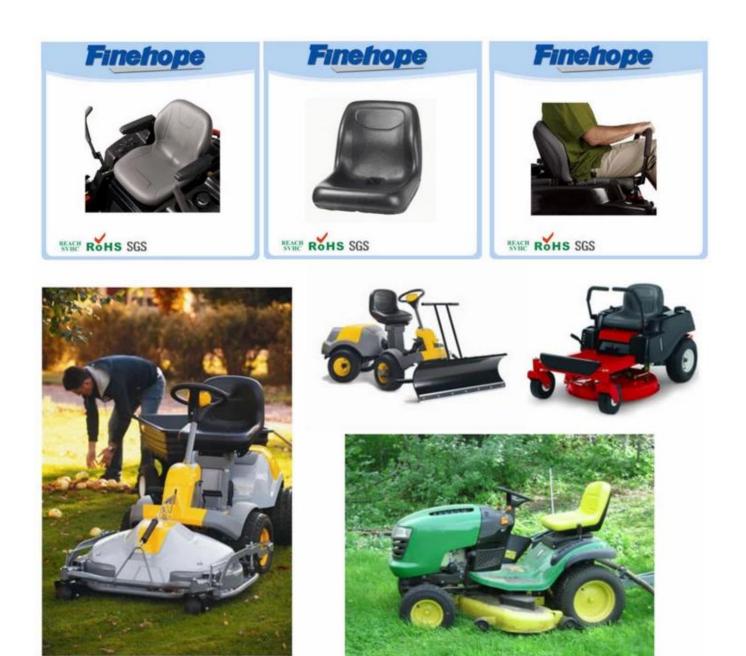

## **Products applications**

## Specification

Polyurethane foam Manufacturers, Polyurethane product Skin of the product itself formed in one operation by means of reaction injection molding (RIM) injection, and therefore has both tenacious and a dense outer layer and a core of cellulite. Skin thickness varies form formed several tenths to 5 mm and a density of skin of 600 to 1200 kg / m<sup>3</sup>, while the density of the inner core of hundreds of kilograms per cubic meter.The surface layer and the inner layer form a complete body. Continuous and smooth layer of skin can protect the base of the foam against mechanical damage. Series of semi integral PU foam varies in different densities and hardness depending on the recipe. Mower seat made of this material water resistant UV protection.

| name          | China Polyurethane mower seat supplier, PU cushion, molded integrally molded PU self-skinning seats |
|---------------|-----------------------------------------------------------------------------------------------------|
| A type of     | Water resistant lawn seats                                                                          |
| Material      | POLYURethane (PU), witaccessory iron                                                                |
| Density       | 180-200 kg / m3                                                                                     |
| The size of   | L * W * H (mm): 431 * 429 * 63                                                                      |
| Packing       | Each plastic bag and then into a standard carton                                                    |
| Payment terms | 30% t / T before shipment 70%                                                                       |
| Minimum order | 1,000                                                                                               |
| Port          | Xiamen                                                                                              |
| Certification | REACH, RoHS                                                                                         |

### Feature:

China Polyurathane products supplier suspension tractor seats,old steel tractor seats,seats for tractors:

- 1. the texture of the skin on the surface
- 2 fashion design with smooth lines
- 3 feel comfortable with ergonomics design
- 4. good elasticity
- 5. easy installation
- 6. high wear resistance
- 7 waterproof, anti-cracking, UV protection, anti-aging
- 8. low cost of production, in a single molding
- 9. protect the environment and decompose