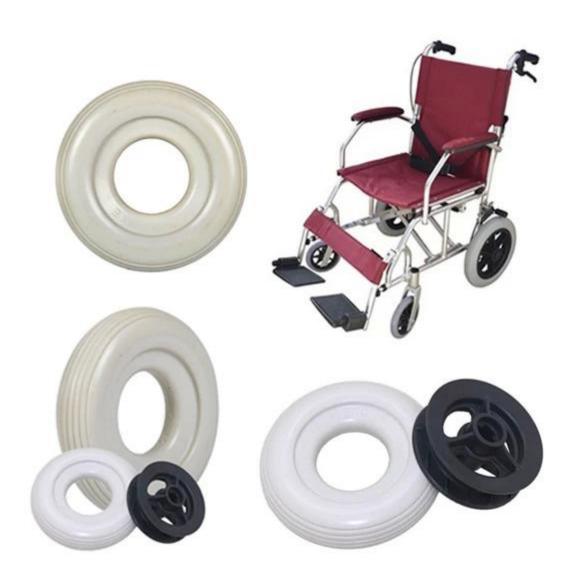

#### 1. Features

Chinese scooters skate wheels custom processing factory, China Xiamen polyurethane suppliers, Chinese suppliers PU wheels, PU material wheel factory

## PU solid tire series products are widely used in:

Inflation free tyre: wheelchair car, electric cars, scooter, trolleys, baby stroller, depot, old car, industrial and mining vehicles, electric cars, electric scooter, lawn mower, golf cart, luggage wheel, airport baggage car products.