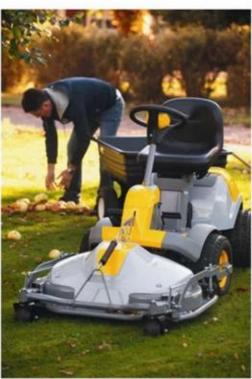

|
| Certification | REACH, RoHS                                                                                                                                            |

## Feature:

China Polyurethane back cushion for office chair, lower back chair support, lumbar back support for chair, seat cushions, lower back support cushion:

- 1. the texture of the skin on the surface
- 2 fashion design with smooth lines
- 3 feel comfortable with ergonomics design
- 4. good elasticity
- 5. easy installation
- 6. high wear resistance
- 7 waterproof, anti-cracking, UV protection, anti-aging
- 8. low cost of production, in a single molding
- 9. protect the environment and decompose

## **Products applications**













## Our company

Finehope was founded in 2002 and the number of workers is more than 100 and the number of management 41 team The average age of 32 the company has a modern factory with an area of 7000 square meters and also has area of 1000 square meters of office building combining classical and modern styles.



Certifications











# **Quality control**







### FAQ

#### 1. why Choose Finehope?

Finehope is the most professional manufacturer of PU China, which has a professional R & amp; Amp; D team, advanced production PU equipment and professional team of test and perfect quality management System. We have 12 years of experience in cooperation with FIAT, cat, GGP, TVH and other famous companies. We give service of R & amp; Amp; D to production to meet their needs of adju