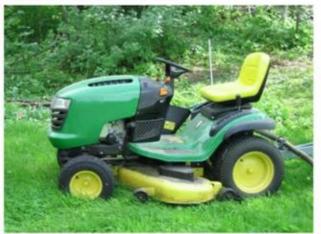

|
| Certification | REACH, RoHS                                                                                                                                            |

## Feature:

China Polyurethane back cushion for office chair, lower back chair support, lumbar back support for chair, seat cushions, lower back support cushion:

- 1. the texture of the skin on the surface
- 2 fashion design with smooth lines
- 3 feel comfortable with ergonomics design
- 4. good elasticity
- 5. easy installation
- 6. high wear resistance
- 7 waterproof, anti-cracking, UV protection, anti-aging
- 8. low cost of production, in a single molding
- 9. protect the environment and decompose

## **Products applications**













## Our company

Finehope was founded in 2002 and the number of workers is more than 100 and the number of management 41 team The average age of 32 the company has a modern factory with an area of 7000 square meters and also has area of 1000 square meters of office building combining classical and modern styles.



Certifications











# **Quality control**







### FAQ

#### 1. why Choose Finehope?

Finehope is the most professional manufacturer of PU China, which has a professional R & amp; Amp; D team, advanced production PU equipment and professional team of test and perfect quality management System. We have 12 years of experience in cooperation with FIAT, cat, GGP, TVH and other famous companies. We give service of R & amp; Amp; D to production to meet their needs of adjustme