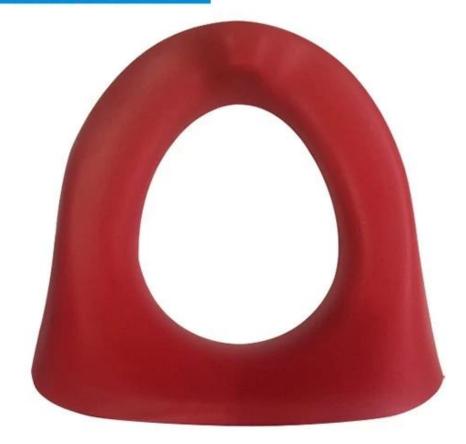

Wholesale high quality baby toilet soft cushion children's training toilet potty seat boys and girls children's products suppliers

Material: 100% PU MOQ:200 Size:315.2\*275.2\*64.5mm, customizable Material:PU Color:customizable Payment tern:T/T 30% before production, 70% before shipment Package:Carton packaging, also accept customization Customized service:Size, color, style all can be customized Delivery time:About 30 days after receiving the deposit