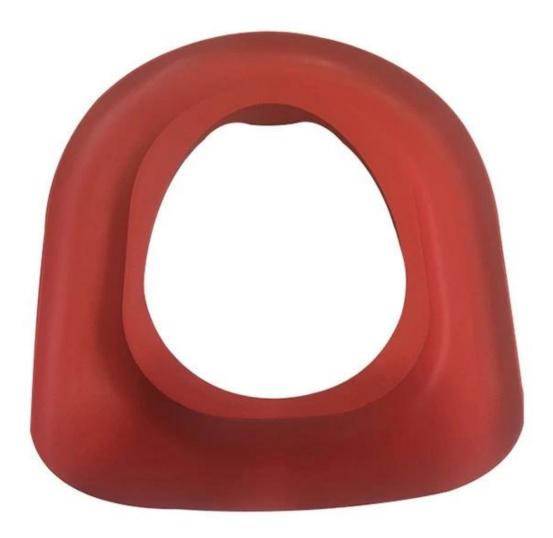

Wholesale high quality baby toilet soft cushion children's training toilet potty seat boys and girls children's products suppliers

Material: 100% PU MOQ:200 Size:315.2\*275.2\*64.5mm, customizable Material:PU Color:customizable Payment tern:T/T 30% before production, 70% before shipment Package:Carton packaging, also accept customization Customized service:Size, color, style all can be customized Delivery time:About 30 days after receiving the deposit