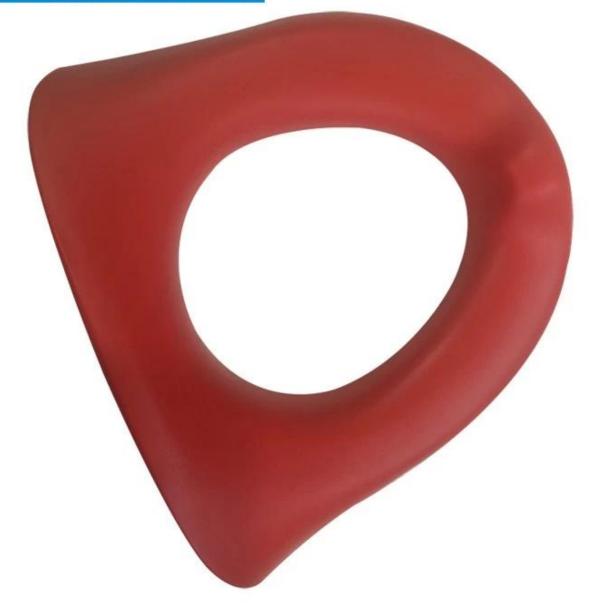

Wholesale high quality baby toilet soft cushion children's training toilet potty seat boys and girls children's products suppliers

Material: 100% PU MOQ:200 Size:315.2\*275.2\*64.5mm, customizable Material:PU Color:customizable Payment tern:T/T 30% before production, 70% before shipment Package:Carton packaging, also accept customization Customized service:Size, color, style all can be customized Delivery time:About 30 days after receiving the deposit