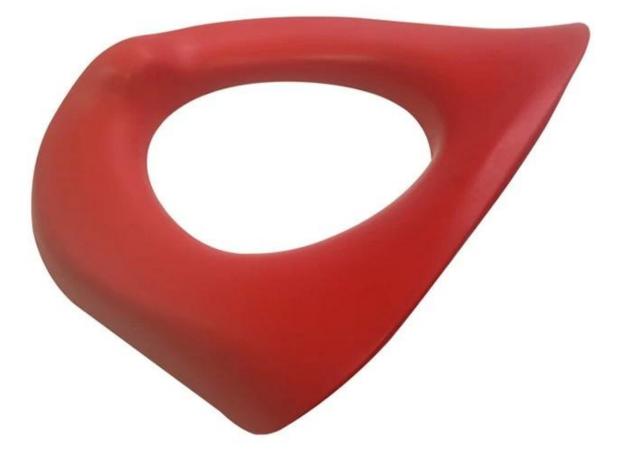

Wholesale high quality baby toilet soft cushion children's training toilet potty seat boys and girls children's products suppliers

Material: 100% PU MOQ:200 Size:315.2\*275.2\*64.5mm, customizable Material:PU Color:customizable Payment tern:T/T 30% before production, 70% before shipment Package:Carton packaging, also accept customization Customized service:Size, color, style all can be customized Delivery time:About 30 days after receiving the deposit