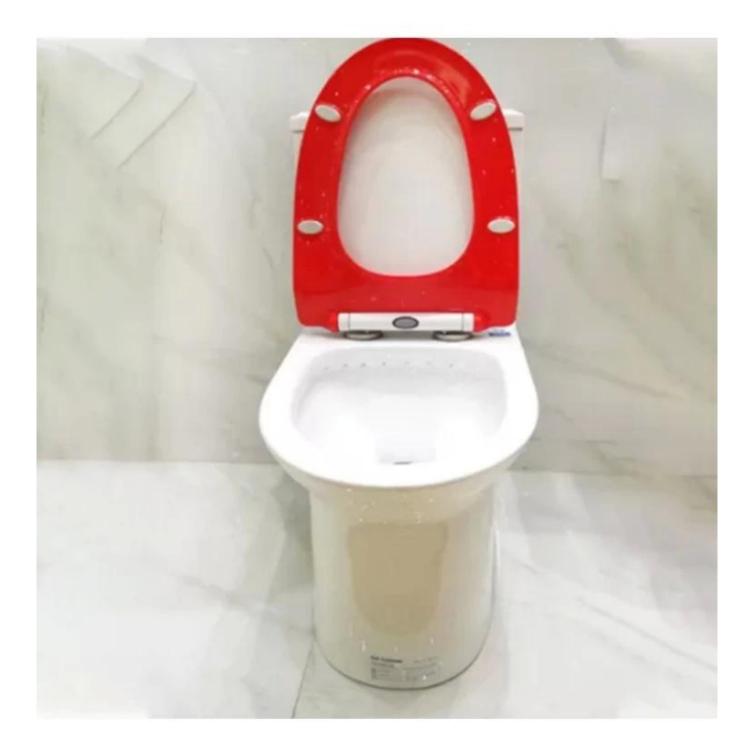

Wholesale high quality baby toilet soft cushion children's training toilet potty seat boys and girls children's products suppliers

Material: 100% PU MOQ:200 Size:315.2\*275.2\*64.5mm, customizable Material:PU Color:customizable Payment tern:T/T 30% before production, 70% before shipment Package:Carton packaging, also accept customization Customized service:Size, color, style all can be customized Delivery time:About 30 days after receiving the deposit