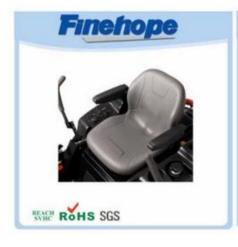

| name             | bus driver seat cushion,outdoor seat cushion,drivers seat cushion,seat cushion |
|------------------|--------------------------------------------------------------------------------|
| A type           | Waterproof Lawn seats                                                          |
| Material         | polyurethane (PU), with iron accessory                                         |
| Density          | 180-200kg / m3                                                                 |
| The size         | L * W * H (mm): 431 * 429 * 63                                                 |
| Packaging        | Each plastic bag and then into a standard carton                               |
| Terms of payment | 30% T / T in advance before shipment 70%                                       |
| Minimum order    | 1,000                                                                          |
| Port             | Xiamen                                                                         |
| Certification    | REACH, RoHS                                                                    |