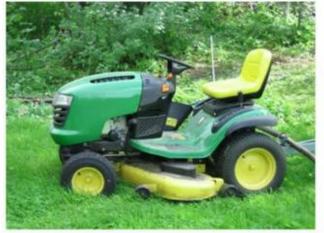

ry                                         |
| Density          | 180-200kg / m3                                                                 |
| The size         | L * W * H (mm): 431 * 429 * 63                                                 |
| Packaging        | Each plastic bag and then into a standard carton                               |
| Terms of payment | 30% T / T in advance before shipment 70%                                       |
| Minimum order    | 1,000                                                                          |
| Port             | Xiamen                                                                         |
| Certification    | REACH, RoHS                                                                    |

## **Products applications**













## Our company

Finehope was founded in 2002 and the number of the workers is more than 100 and the number of management team 41The average age of 32. The company has a modern factory with an area of 7000 squaremeters, and also has office building area of 1000 square meters which combines modern and classical styles.



# Certifications











## **Quality control**







## FAQ

#### 1. WhyYou choose Finehope?

Finehope is the most professional manufacturer of PUChina, which has a professional R & amp; Amp; D team, advanced production PUequipment and professional testing equipment and perfect quality managementSystem. We have 12 years of experience in cooperation with the cat, FIAT, TVH, GGP andother famous enterprises. We provide them with one-stop service from R & amp; Amp; D top