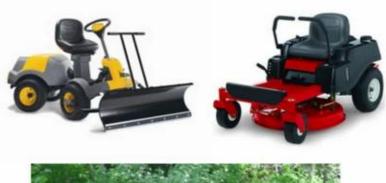

sory                                         |
| Density          | 180-200kg / m3                                                                 |
| The size         | L * W * H (mm): 431 * 429 * 63                                                 |
| Packaging        | Each plastic bag and then into a standard carton                               |
| Terms of payment | 30% T / T in advance before shipment 70%                                       |
| Minimum order    | 1,000                                                                          |
| Port             | Xiamen                                                                         |
| Certification    | REACH, RoHS                                                                    |

## **Products applications**













## Our company

Finehope was founded in 2002 and the number of the workers is more than 100 and the number of management team 41The average age of 32. The company has a modern factory with an area of 7000 squaremeters, and also has office building area of 1000 square meters which combines modern and classical styles.



# Certifications











## **Quality control**







## FAQ

#### 1. WhyYou choose Finehope?

Finehope is the most professional manufacturer of PUChina, which has a professional R & amp; Amp; D team, advanced production PUequipment and professional testing equipment and perfect quality managementSystem. We have 12 years of experience in cooperation with the cat, FIAT, TVH, GGP andother famous enterprises. We provide them with one-stop service from R & amp; Amp; D t