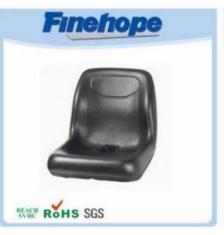

| name             | bus driver seat cushion,outdoor seat cushion,drivers seat cushion,seat cushion |
|------------------|--------------------------------------------------------------------------------|
| A type           | Waterproof Lawn seats                                                          |
| Material         | polyurethane (PU), with iron accessory                                         |
| Density          | 180-200kg / m3                                                                 |
| The size         | L * W * H (mm): 431 * 429 * 63                                                 |
| Packaging        | Each plastic bag and then into a standard carton                               |
| Terms of payment | 30% T / T in advance before shipment 70%                                       |
| Minimum order    | 1,000                                                                          |
| Port             | Xiamen                                                                         |
| Certification    | REACH, RoHS                                                                    |