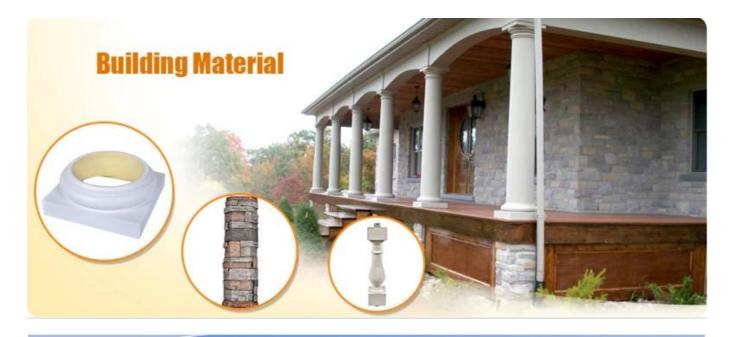

### Feature:

- 1. <u>Waterproof, anti-bacteria, non-slip, fireproof</u>
- 2. Light weight, green product, easy installation
- 3. Durable, eco-friendly, sturdy surface, heat insulation
- 4. <u>Anticorrosion, damp-proof, anti-crack, mothproof, anti-ultraviolet</u>
- 5. No radiation, non-toxic and eco-friendly

# Specification

Polyurethane(PU) materials has been widely used for interior decoration and the public decoration. Such as Houses, villas, hotels, night clubs, dancing halls, bars, clothing shops, building offices, conference halls, church etc. Different from wood or plaster, PU molding do not saturate, leak, deform or detach, it's durable and easy to clean and maintain. And it can last longer than MDF or wood mouldings.

| 1  | Name           | China wall handrails for stairs, sta