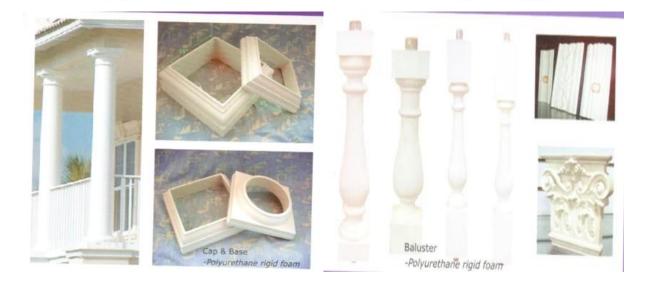

|
| 7  | packing        | Normal export corrugated carton as per clients' request                                                               |
| 8  | usage          | polyurethane baluster, balustrade for deck and house ect                                                              |
| 9  | Custom service | Dimension, material, style all can be custom made                                                                     |
| 10 | delivery time  | 40 days after receiving the deposit                                                                                   |
| 11 | remarks        | Your satisfaction is our greatest affirmation and if you have any problems please contact us.                         |

# **Products applications**



# **Products applications**



## Our company

Finehope was founded in 2002 and the number of workers is more than 100, and the number of management group is 41 with the average age of 32. The company has a modern factory with an area of 7000 square meters, and it also has an office building with an area of 1000 square meters which combines modern and classical styles.





# Quality control





Through the continuous push, maintenance and periodic review for the quality management system of ISO9001, ISO/TS 16949, to ensure the system works sufficiently, appropriately and effectively.
Five core tools of ISO/TS 16949 : APQP, FMEA, MSA, SPC and PPAP. The effective use of these five core tools can make our quality control and overall management level improved greatly, finally to meet the requirements of customer.



 Un