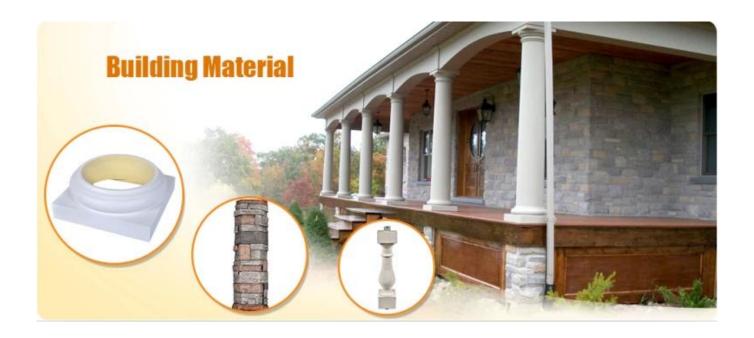

## Feature:

- 1. Waterproof, anti-bacteria, non-slip, fireproof
- 2. Light weight, green product, easy installation
- 3. <u>Durable</u>, eco-friendly, sturdy surface, heat insulation
- ${\bf 4.} \quad {\bf \underline{Anticorrosion,\,damp\text{-}proof,\,anti\text{-}crack,\,moth proof,\,anti\text{-}ultraviolet}}$
- 5. No radiation, non-toxic and eco-friendly

## Specification

Polyurethane(PU) materials has been widely used for interior decoration and the public decoration. Such as Houses, villas, hotels, night clubs, dancing halls, bars, clothing shops, building offices, conference halls, church etc. Different from wood or plaster, PU molding do not saturate, leak, deform or detach, it's durable and easy to clean and maintain. And it can last longer than MDF or wood mouldings.