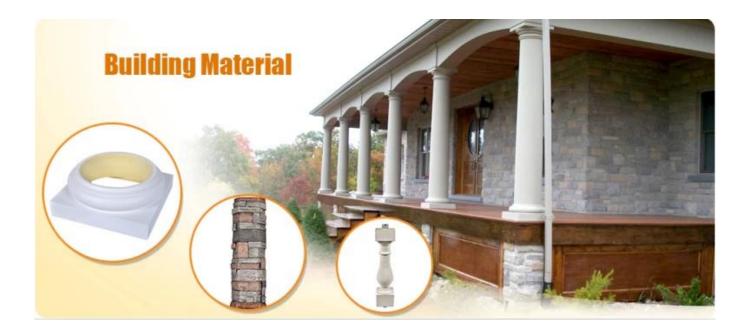

## Feature:

- 1. Waterproof, anti-bacteria, non-slip, fireproof
- 2. Light weight, green product, easy installation
- 3. <u>Durable, eco-friendly, sturdy surface, heat insulation</u>
- 4. Anticorrosion, damp-proof, anti-crack, mothproof, anti-ultraviolet
- 5. No radiation, non-toxic and eco-friendly

# Specification

Polyurethane(PU) materials has been widely used for interior decoration and the public decoration. Such as Houses, villas, hotels, night clubs, dancing halls, bars, clothing shops, building offices, conference halls, church etc. Different from wood or plaster, PU molding do not saturate, leak, deform or detach, it's durable and easy to clean and maintain. And it can last longer than MDF or wood mouldings.

| 1  | material       | China ballustrade, hand railing, hand rails,