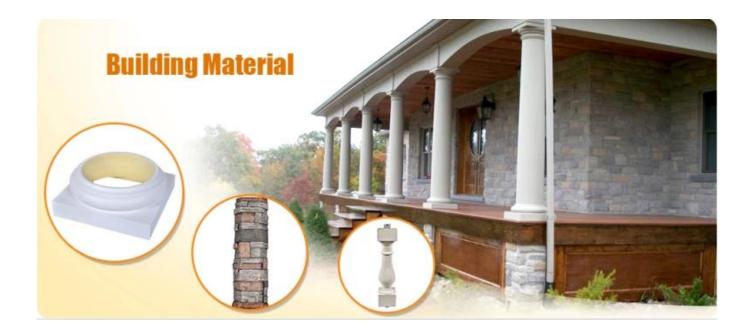

## Feature:

- 1. Waterproof, anti-bacteria, non-slip, fireproof
- 2. Light weight, green product, easy installation
- 3. <u>Durable, eco-friendly, sturdy surface, heat insulation</u>
- ${\bf 4.} \quad {\bf Anticorrosion,\, damp-proof,\, anti-crack,\, moth proof,\, anti-ultraviolet}$
- 5. No radiation, non-toxic and eco-friendly

# Specification

Polyurethane(PU) materials has been widely used for interior decoration and the public decoration. Such as Houses, villas, hotels, night clubs, dancing halls, bars, clothing shops, building offices, conference halls, church etc. Different from wood or plaster, PU molding do not saturate, leak, deform or detach, it's durable and easy to clean and maintain. And it can last longer than MDF or wood mouldings.