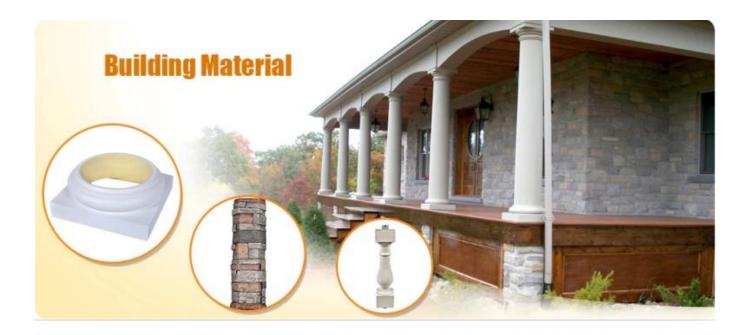

# Specification

Polyurethane(PU) materials has been widely used for interior decoration and the public decoration. Such as Houses, villas, hotels, night clubs, dancing halls, bars, clothing shops, building offices, conference halls, church etc. Different from wood or plaster, PU molding do not saturate, leak, deform or detach, it's durable and easy to clean and maintain. And it can last longer than MDF or wood mouldings.

| 1  | material       | China step handrails, handrail suppliers, modern balusters, newel posts and spindles, commercial handrail |
|----|----------------|-----------------------------------------------------------------------------------------------------------|
| 2  | моо            | 100pcs                                                                                                    |
| 3  | size           | as your requirement                                                                                       |
| 4  | technical      | hand-made and machinery                                                                                   |
| 5  | finished       | PU self-skin                                                                                              |
| 6  | payment term   | тл                                                                                                        |
| 7  | packing        | Normal export corrugated carton as per clients' request                                                   |
| 8  | usage          | polyurethane baluster,balustrade for deck and house ect                                                   |
| 9  | Custom service | Dimension, material, style all can be custom made                                                         |
| 10 | delivery time  | 40 days after receiving the deposit                                                                       |
| 11 | remarks        | Your satisfaction is our greatest affirmation and if you have any problems please contact us.             |