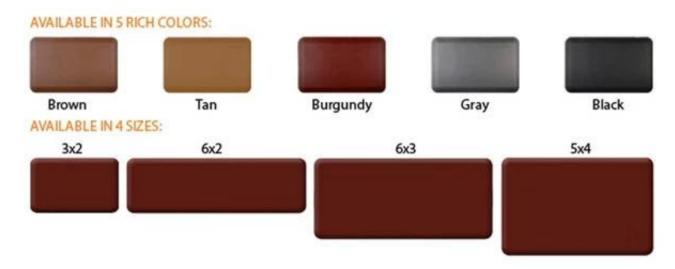

| 1  | material       | Polyurethane ( PU ), an advanced and trustworthy material,                                    |
|----|----------------|-----------------------------------------------------------------------------------------------|
| 2  | MOQ            | 100pcs                                                                                        |
| 3  | size           | as your requirement                                                                           |
| 4  | technical      | hand-made and machinery                                                                       |
| 5  | finished       | PU self-skin                                                                                  |
| 6  | payment term   | тл                                                                                            |
| 7  | packing        | Normal export corrugated carton as per clients' request                                       |
| 8  | usage          | floor mat, kitchen mat                                                                        |
| 9  | Custom service | Dimension, material, style all can be custom made                                             |
| 10 | delivery time  | 40 days after receiving the deposit                                                           |
| 11 | remarks        | Your satisfaction is our greatest affirmation and if you have any problems please contact us. |