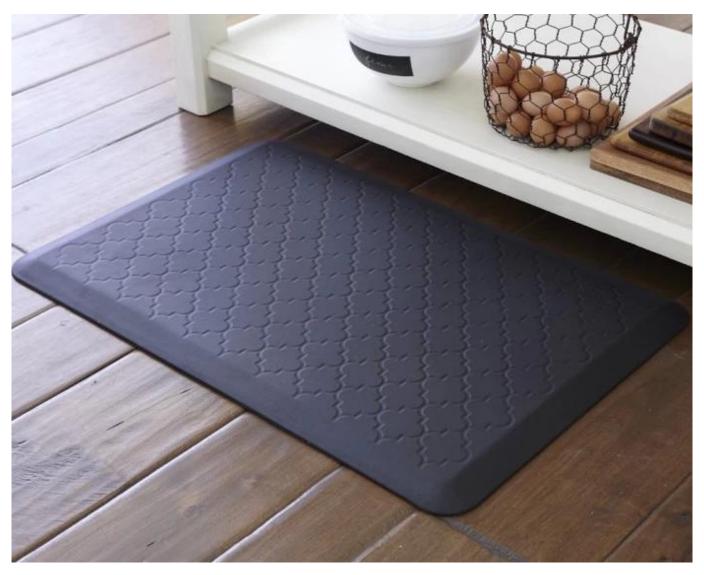

# **Specification**

Anti-fatigue mats are beneficial for back thigh and lower leg or foot, which offer you unique feeling from your head to your toe. Anti fatigue mat is a natural shock absorber, and it can rebound quickly to the smallest weight shift, encourage blood flow to feet, legs, and lower back. The anti fatigue mat is engineered to the optimal degree of softness to minimize the harmful, painful consequences of standing for extended periods as well as to reduce the stress and strain of standing. Anti-Fatigue Mats have been designed to promote better posture, proper circulation, muscle toning and sense of well-being. In addition, the Mats reduce the fatigue and discomfort associated with the stress and strain of long term or static standing.

# Feature [ ]

- 1. <u>Waterproof, anti-bacteria, non-slip, self-skinning, fireproof</u>
- $2. \quad \underline{\text{Easy to clean anti-slip, fireproof, good wear resistance, good shock resistance}}$
- 3. <u>Soft, comfortable, anti-fatique, multi-purpose, anti fatique, anti-corrosion</u>
- 4. Anticorrosion, damp-proof, anti-crack, mothproof, anti-ultraviolet
- 5. No radiation, non-toxic and eco-friendly