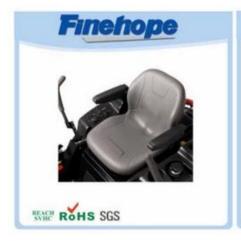

## Feature:

the Lawn Mower Suspension Seats:

- 1. real-leather texture on the surface
- 2. fashion design with smooth lines
- 3. feel comfortable with ergonomics design
- 4. good elasticity
- 5. easy installation
- 6. high resistance to wear
- 7. waterproof, anti-cracking, UV protection, anti-aging
- 8. low production cost, molding in one
- 9. protect the environment and degradable

# Specification

The self-skin product is made in one operation by means of reaction injection molding (RIM), and therefore it has both tenacious and dense outer skin and cellulite core. The thickness of the skin formed varies form several tenths to 5 mm and the skin density from 600 to 1200kg/m³ whereas the density of the inner core is hundreds of kilos per cubic meters. The skin layer and the core layer are an integral body. The continuous, smooth and soft skin layer can protect the foam core from mechanical damage. Semi hard foam series of integral PU varies in different density and hardness depending on the recipe. The lawn mower seats are made from this kind of material which are waterproof, UV protection.

| Name          | China Integral Skin polyurethane riding lawn mower seat cover,lawn mower suspension seat |
|---------------|------------------------------------------------------------------------------------------|
| Туре          | waterproof lawn tractor seats                                                            |
| Material      | polyurethane(PU), with iron accessory                                                    |
| Density       | 180-200kg/m3                                                                             |
| Size          | L*W*H (mm):431*429*63                                                                    |
| Packing       | each in PE bag and then in standard carton box                                           |
| Payment Term  | 30% T/T in advance ,70%before the shipment                                               |
| Min. Order    | 1000 pieces                                                                              |
| Port          | Xiamen                                                                                   |
| Certification | REACH,ROHS                                                                               |