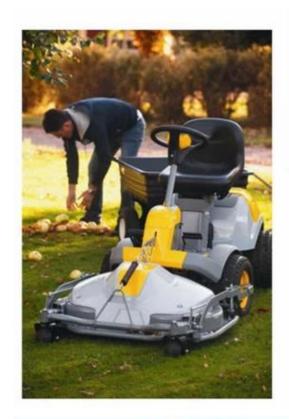

| Density       | 180-200kg/m3                                                                             |
| Size          | L*W*H (mm):431*429*63                                                                    |
| Packing       | each in PE bag and then in standard carton box                                           |
| Payment Term  | 30% T/T in advance ,70%before the shipment                                               |
| Min. Order    | 1000 pieces                                                                              |
| Port          | Xiamen                                                                                   |
| Certification | REACH,ROHS                                                                               |

# **Products applications**













# Our company

Finehope was founded in 2002 and the number of workers is more than 100, and the number of management group is 41 with the average age of 32. The company has a modern factory with an area of 7000 square meters, and it also has an office building with an area of 1000 square meters which combines modern and classical styles.



# Certifications











# **Quality control**







## FAQ

#### 1. Why you choose Finehope?

Finehope is the most professional pu manufacturer in China, which has a professional R & D team, advanced PU production equipment, professional testing equipment and perfect quality management system. We have 12-year cooperation experience with CAT, FIAT, TVH, GGP and other famous enterprises. We provide them with one-stop service from R & D to produ