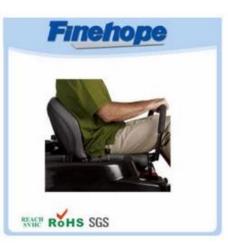

## Feature:

the Lawn Mower Suspension Seats:

- 1. real-leather texture on the surface
- 2. fashion design with smooth lines
- 3. feel comfortable with ergonomics design
- 4. good elasticity
- 5. easy installation
- 6. high resistance to wear
- 7. waterproof, anti-cracking, UV protection, anti-aging
- 8. low production cost, molding in one
- 9. protect the environment and degradable

# Specification

The self-skin product is made in one operation by means of reaction injection molding (RIM), and therefore it has both tenacious and dense outer skin and cellulite core. The thickness of the skin formed varies form several tenths to 5 mm and the skin density from 600 to 1200kg/m³ whereas the density of the inner core is hundreds of kilos per cubic meters. The skin layer and the core layer are an integral body. The continuous, smooth and soft skin layer can protect the foam core from mechanical damage. Semi hard foam series of integral PU varies in different density and hardness depending on the recipe. The lawn mower seats are made from this kind of material which are waterproof, UV protection.