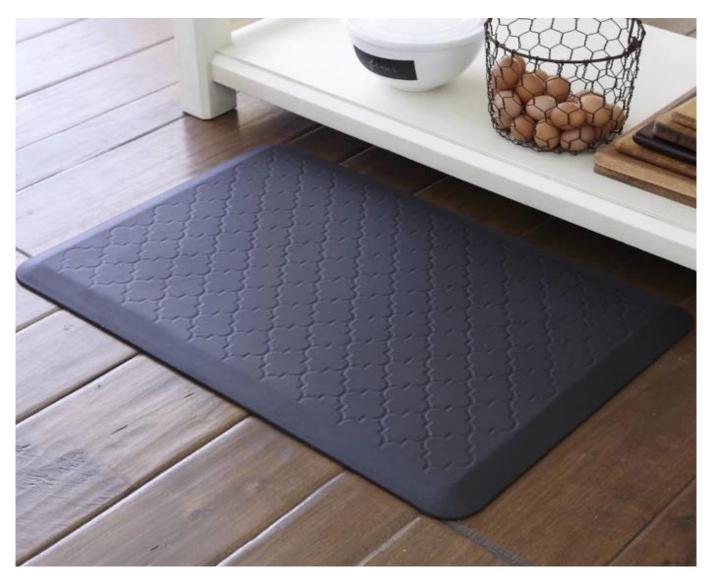

#### **Feature**

- 1. Waterproof, anti-bacteria, non-slip, self-skinning, fireproof
- 2. Easy to clean anti-slip, fireproof, good wear resistance, good shock resistance
- 3. Soft, comfortable, anti-fatigue, multi-purpose, anti fatigue, anti-corrosion
- 4. Anticorrosion, damp-proof, anti-crack, mothproof, anti-ultraviolet
- 5. No radiation, non-toxic and eco-friendly

### **Specification**

Anti-fatigue mats are beneficial for back thigh and lower leg or foot, which offer you unique feeling from your head to your toe. Anti fatigue mat is a natural shock absorber, and it can rebound quickly to the smallest weight shift, encourage blood flow to feet, legs, and lower back. The anti fatigue mat is engineered to the optimal degree of softness to minimize the harmful, painful consequences of s