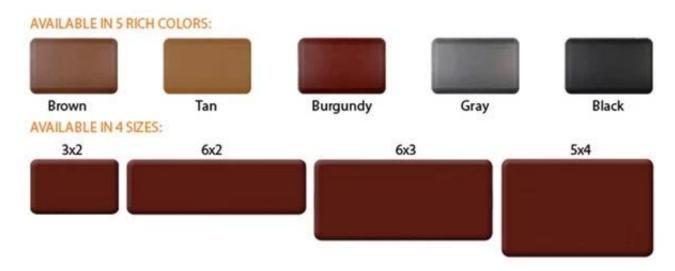

| 3  | size           | as your requirement                                                                           |
|----|----------------|-----------------------------------------------------------------------------------------------|
| 4  | technical      | hand-made and machinery                                                                       |
| 5  | finished       | PU self-skin                                                                                  |
| 6  | payment term   | тл                                                                                            |
| 7  | packing        | Normal export corrugated carton as per clients' request                                       |
| 8  | usage          | floor mat, kitchen mat                                                                        |
| 9  | Custom service | Dimension, material, style all can be custom made                                             |
| 10 | delivery time  | 40 days after receiving the deposit                                                           |
| 11 | remarks        | Your satisfaction is our greatest affirmation and if you have any problems please contact us. |