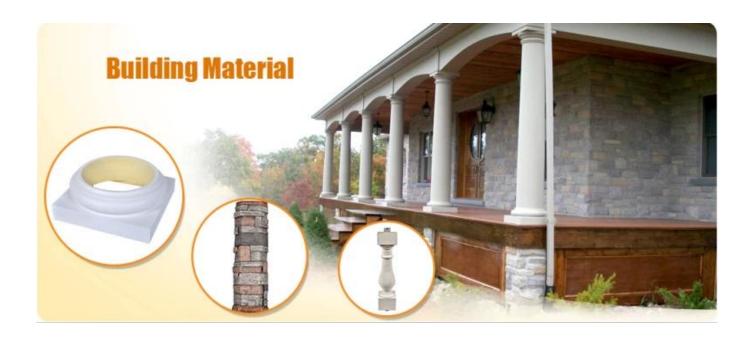

## Feature:

- 1. Waterproof, anti-bacteria, non-slip, fireproof
- 2. Light weight, green product, easy installation
- 3. <u>Durable, eco-friendly, sturdy surface, heat insulation</u>
- 4. Anticorrosion, damp-proof, anti-crack, mothproof, anti-ultraviolet
- 5. No radiation, non-toxic and eco-friendly

## Specification

Polyurethane(PU) materials has been widely used for interior decoration and the public decoration. Such as Houses, villas, hotels, night clubs, dancing halls, bars, clothing shops, building offices, conference halls, church etc. Different from wood or plaster, PU molding do not saturate, leak, deform or detach, it's durable and easy to clean and maintain. And it can last longer than MDF or wood mouldings.