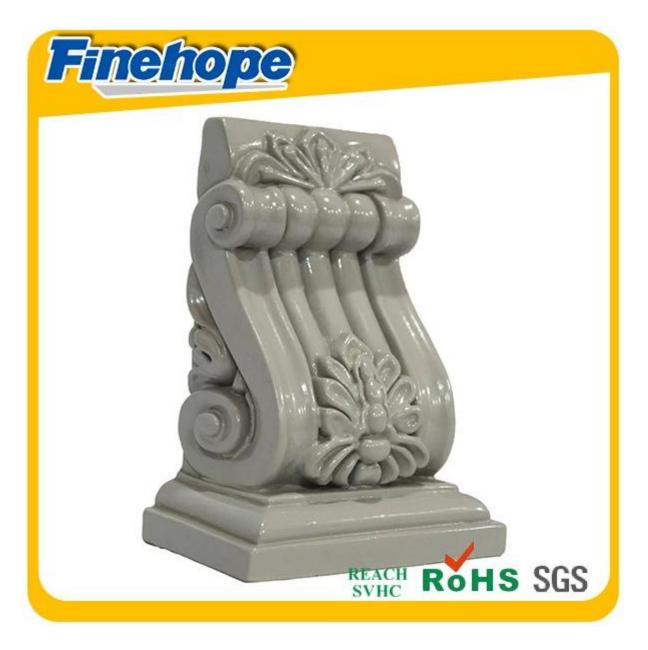

**Products applications** 











## Our company

Finehope was founded in 2002 and the number of workers is more than 100, and the number of management group is 41 with the average age of 32. The company has a modern factory with an area of 7000 square meters, and it also has an office building with an area of 1000 square meters which combines modern and classical styles.





# Quality control



## Material Research and Develop





Through the continuous push, maintenance and periodic review for the quality management system of ISO9001, ISO/TS 16949, to ensure the system works sufficiently, appropriately and effectively.
Five core tools of ISO/TS 16949 : APQP, FMEA, MSA, SPC and PPAP. The effective use of these five core tools can make our quality control and overall management level improved greatly, finally to