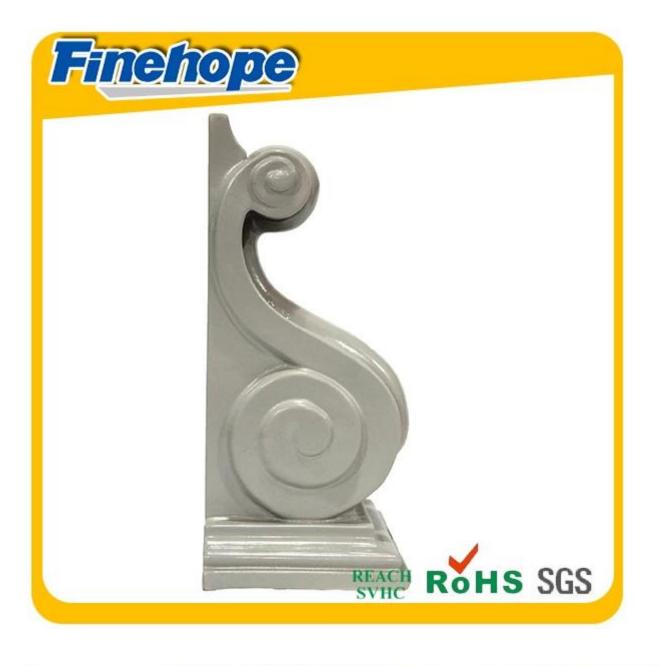

**Products applications** 











## Our company

Finehope was founded in 2002 and the number of workers is more than 100, and the number of management group is 41 with the average age of 32. The company has a modern factory with an area of 7000 square meters, and it also has an office building with an area of 1000 square meters which combines modern and classical styles.





# Quality control



## Material Research and Develop





Through the continuous push, maintenance and periodic review for the quality management system of ISO9001, ISO/TS 16949, to ensure the system works sufficiently, appropriately and effectively.
Five core tools of ISO/TS 16949 : APQP, FMEA, MSA, SPC and PPAP. The effective use of these five core tools can make our quality control and overall management level improved greatly, finally to meet