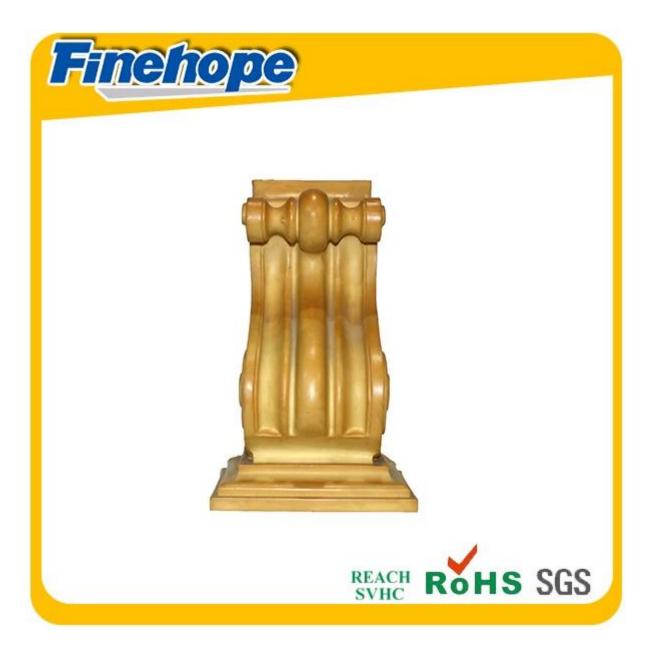

**Products applications** 











## Our company

Finehope was founded in 2002 and the number of workers is more than 100, and the number of management group is 41 with the average age of 32. The company has a modern factory with an area of 7000 square meters, and it also has an office building with an area of 1000 square meters which combines modern and classical styles.





# Quality control



## Material Research and Develop





Through the continuous push, maintenance and periodic review for the quality management system of ISO9001, ISO/TS 16949, to ensure the system works sufficiently, appropriately and effectively.
Five core tools of ISO/TS 16949 : APQP, FMEA, MSA, SPC and PPAP. The effective use of these five core tools can make our quality control and overall management level improved greatly, finally to mee