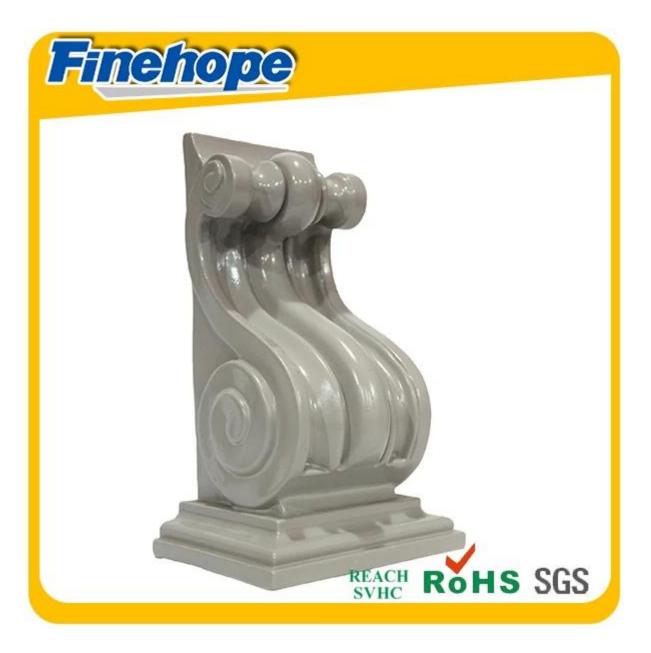

**Products applications** 











## Our company

Finehope was founded in 2002 and the number of workers is more than 100, and the number of management group is 41 with the average age of 32. The company has a modern factory with an area of 7000 square meters, and it also has an office building with an area of 1000 square meters which combines modern and classical styles.





# Quality control



## Material Research and Develop





Through the continuous push, maintenance and periodic review for the quality management system of ISO9001, ISO/TS 16949, to ensure the system works sufficiently, appropriately and effectively.
Five core tools of ISO/TS 16949 : APQP, FMEA, MSA, SPC and PPAP. The effective use of these five core tools can make our quality control and overall management level improved greatly, finally to m