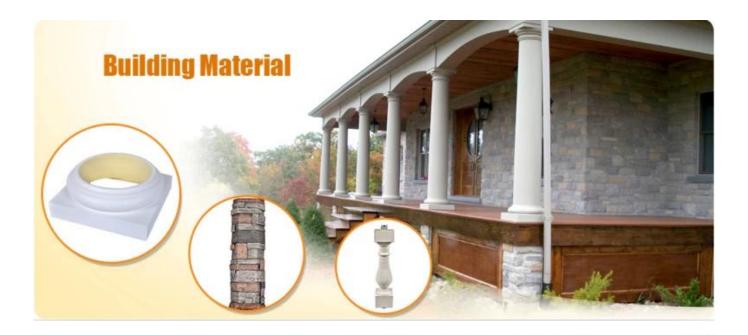

|    | :              |                                                                                                     |
|----|----------------|-----------------------------------------------------------------------------------------------------|
| 1  | material       | Chinese banister rails, handrail for stairs, stairs handrail, stair railing ideas, outdoor railings |
| 2  | моо            | 100pcs                                                                                              |
| 3  | size           | as your requirement                                                                                 |
| 4  | technical      | hand-made and machinery                                                                             |
| 5  | finished       | PU self-skin                                                                                        |
| 6  | payment term   | τπ                                                                                                  |
| 7  | packing        | Normal export corrugated carton as per clients' request                                             |
| 8  | usage          | polyurethane baluster,balustrade for deck and house ect                                             |
| 9  | Custom service | Dimension, material, style all can be custom made                                                   |
| 10 | delivery time  | 40 days after receiving the deposit                                                                 |
| 11 | remarks        | Your satisfaction is our greatest affirmation and if you have any problems please contact us.       |