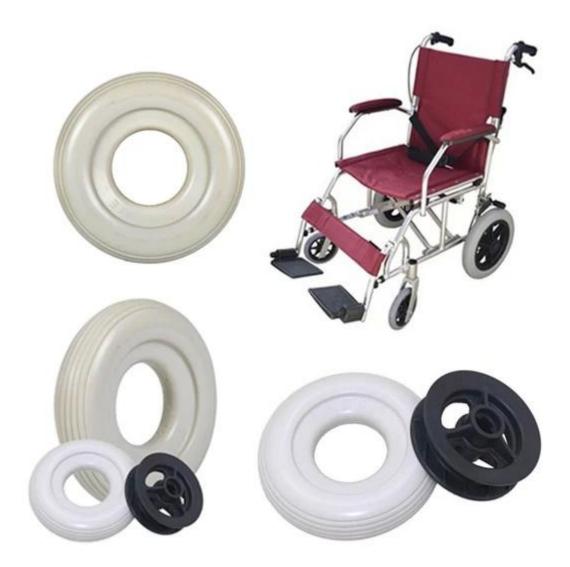

#### 1. Features

Chinese factory supply performance wear resisting foam filled wheel, solid rubber toy wheels, PU tyres Suppliers China

#### Characteristics of PU solid tires:

- 1. No inflatable (filled PU material instead of the tube), strong bearing capacity;
- 2. Strong wear resistance, is 6 times the rubber tires.
- 3. Lightweight durable, heat resistant, cold resistant, corrosion resistance, good elasticity (minus 40 to maintain the original elasticity);
- 4. Not afraid of nail bar, explosion-proof, anti bar, long service life;
- 5. Product resistance to yellowing (3.5), anti aging, can be made into a variety of colors;
- 6. Good resilience:
- 7. Environmentally friendly products (no fluoride, no heavy metals, in accordance with REACH, ROHS), energy saving and safety, can be degraded.

## PU solid tire series products are widely used in:

Inflation free tyre: wheelchair car, electric cars, scooter, trolleys, baby stroller, depot, old car, industrial and mining vehicles, electric cars, electric scooter, lawn mower, golf cart, luggage wheel, airport baggage car products.