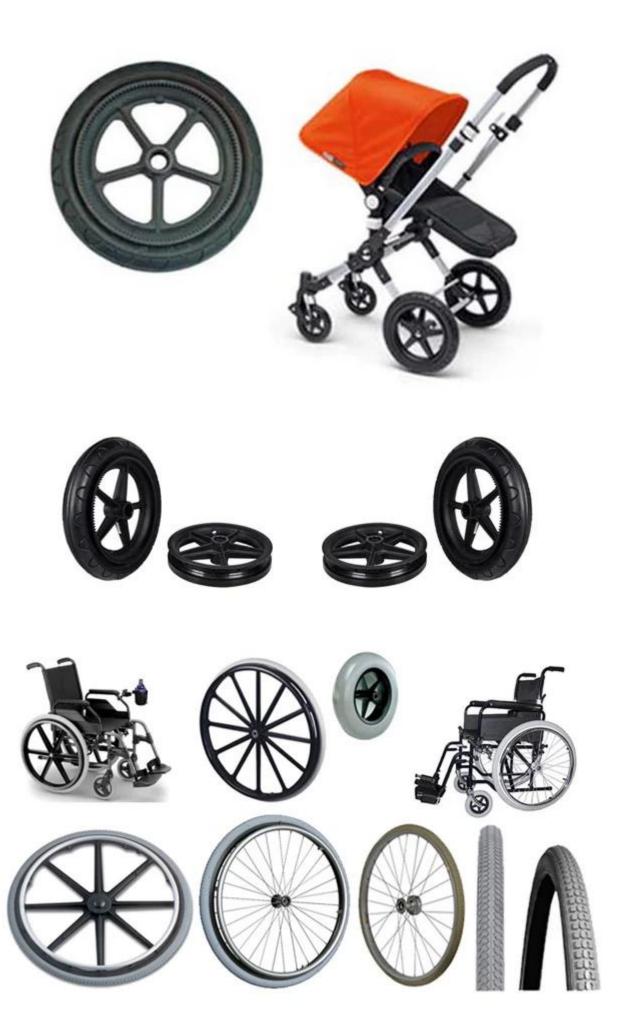

#### 1. Features

Chinese factory supply performance wear resisting foam filled wheel, solid rubber toy wheels, PU tyres Suppliers China

#### Characteristics of PU solid tires:

- 1. No inflatable (filled PU material instead of the tube), strong bearing capacity;
- 2. Strong wear resistance, is 6 times the rubber tires.
- 3. Lightweight durable, heat resistant, cold resistant, corrosion resistance, good elasticity (minus 40 to maintain the original elasticity);
- 4. Not afraid of nail bar, explosion-proof, anti bar, long service life;
- 5. Product resistance to yellowing (3.5), anti aging, can be made into a variety of colors;
- 6. Good resilience:
- 7. Environmentally friendly products (no fluoride, no heavy metals, in accordance with REACH, ROHS), energy saving and safety, can be degraded.

## PU solid tire series products are widely used in:

Inflation free tyre: wheelchair car, electric cars, scooter, trolleys, baby stroller, depot, old car, industrial and mining vehicles, electric cars, electric scooter, lawn mower, golf cart, luggage wheel, airport baggage car products.