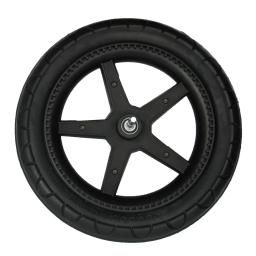

# Specification

| 1  | Name           | Chinese polyurethane bike tires, bike tyres, tires on sale, bicycle wheel, tire for sale      |
|----|----------------|-----------------------------------------------------------------------------------------------|
| 2  | MOQ            | 100pcs                                                                                        |
| 3  | size           | as your requirement                                                                           |
| 4  | technical      | hand-made and machinery                                                                       |
| 5  | finished       | PU                                                                                            |
| 6  | payment term   | и                                                                                             |
| 7  | packing        | Normal export corrugated carton as per clients' request                                       |
| 8  | usage          | Baby stroller                                                                                 |
| 9  | Custom service | Dimension, material, style all can be custom made                                             |
| 10 | delivery time  | 40 days after receiving the deposit                                                           |
| 11 | remarks        | Your satisfaction is our greatest affirmation and if you have any problems please contact us. |