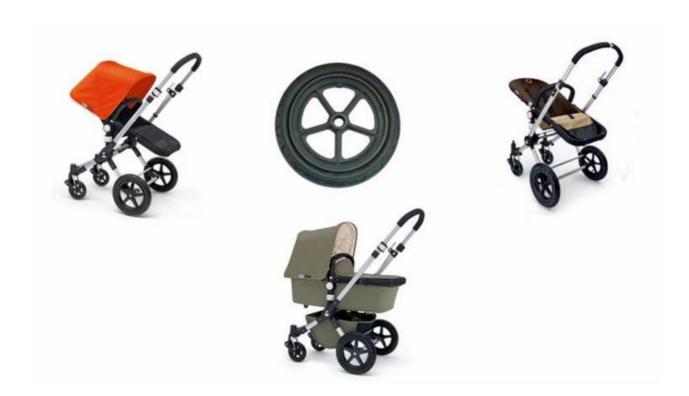

# Specification

| 1  | Name           | Chinese polyurethane bike tires, bike tyres, tires on sale, bicycle wheel, tire for sale      |
|----|----------------|-----------------------------------------------------------------------------------------------|
| 2  | MOQ            | 100pcs                                                                                        |
| 3  | size           | as your requirement                                                                           |
| 4  | technical      | hand-made and machinery                                                                       |
| 5  | finished       | PU                                                                                            |
| 6  | payment term   | и                                                                                             |
| 7  | packing        | Normal export corrugated carton as per clients' request                                       |
| 8  | usage          | Baby stroller                                                                                 |
| 9  | Custom service | Dimension, material, style all can be custom made                                             |
| 10 | delivery time  | 40 days after receiving the deposit                                                           |
| 11 | remarks        | Your satisfaction is our greatest affirmation and if you have any problems please contact us. |