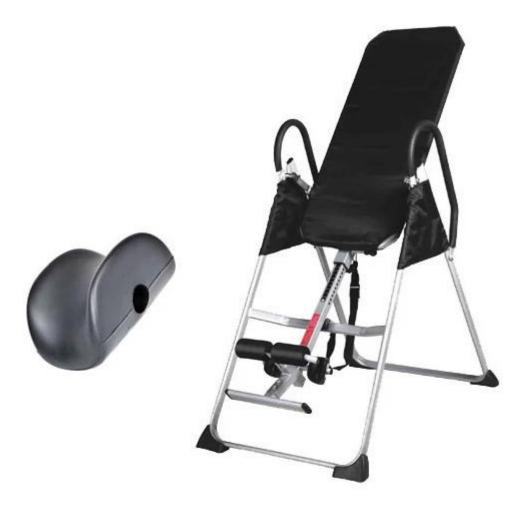

# Chinese polyurethane integral skin foam supplier inverted U shaped pad machine exercise bike Care Mat PU foam pad hook

# Slow / high resilience foam characteristics:

- 1. Good shock resistance / flexibility;
- 2. The tear strength is good;
- 3. Hardness easy to adjust;
- 4. flexibility, scalability is excellent;
- 5. The foam plasticity excellent (after restore the status quo is changed), can be made into any shape;

### 2, the product uses

Soft molded slow rebound, high resilience foam products are widely used:

- 1. Automotive: Car seats and cushions, car seats and cushions, cushion truck, motorcycle cushion, head cushion;
- 2. Furniture industry: furniture cushions fitted (eg upholstered seats, etc.), mattresses, cushions, pillows and
- pillow, theater cushion, sofa seat cushion;
- 3. The toy industry: balls, figurines;
- 4. All kinds of PU sponge tube, sponge ring, sponge mats;